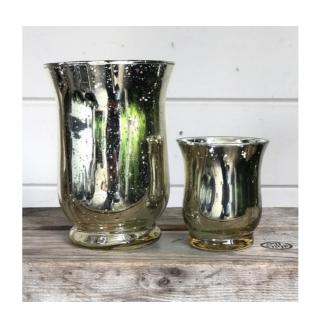

### **HURRICANE VASE**

Large

Size: H 31cm x Dia 18cm

Quantity: 5

Medium

Size: H 28cm x Dia 17cm

Quantity: 10

#### **HURRICANE LANTERN**

Large

Size: H 31cm x Dia 18cm

Quantity: 5

Medium

Size: H 28cm x Dia 17cm

MISCELLANEOUS