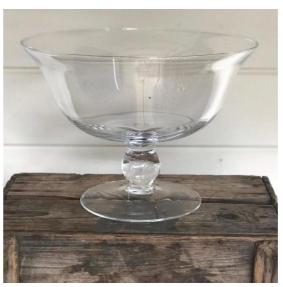

item is available to hire for your event, even, in some cases, without flower. Should you be looking for something that is not listed, do let us know as we may be able to help you source it.

Please see the final page for full terms and conditions of hire.

**GLASSWARE** 







### **TALL HOURGLASS VASE**

Size: H 80cm x Dia 25cm

Quantity: 4



### **TALL LILY VASE**

Size: H 80cm x Dia 15cm

(base)

Quantity: 9



### **TALL FLUTED VASE**

Size: H 80cm x Dia 10cm

Quantity: 10

### **TALL TAPER VASE**

Size: H 60cm x Dia 10cm



### **RECTANGULAR TANK VASE**

Size: H 55cm x W 35cm x D

15.5cm Quantity: 1



### **OVAL BUBBLE VASE**

Size: H 47cm x Dia 35cm

Quantity: 1



### **HURRICANE VASE**

Large

Size: H 31cm x Dia 18cm

Quantity: 5

Medium

Size: H 28cm x Dia 17cm

Quantity: 10



### **FOOTED BOWL**

Size: H 20cm x Dia 28cm



### **GLOBE VASE**

Large

Size: H 30cm x Dia

30cm

Quantity: 3

Medium

Size: H 21cm x Dia

21cm

Quantity: 6

Small

Size: H 16cm x Dia

16cm

Quantity: 10

X-Small

Size: H 10cm x Dia

11cm

Quantity: 20

Mini

Size: H 8cm x Dia

10cm

Quantity: 12



#### **CUBE VASE**

Large

Size: H 16cm x W

16cm

Quantity: 6

Medium

Size: H 14cm x W

14cm

Quantity: 10

Small

Size: H 12cm x W

12cm

Quantity: 5

X-Small

Size: H 7cm x W

7cm



### **FOOTED STAND**

Size: H 16cm x Dia 20cm

Quantity: 5



### JAM JARS

Size: H 10cm x Dia 7cm

Quantity: 20+



### **TEST TUBE BUD VASE**

Size: H 19cm x Dia 4cm

Quantity: 35



## RECTANGULAR BUD VASE

Size: H 10cm x W 5cm



#### **CYLINDER VASE**

X-Large

Size: H 60cm x Dia 15-20cm

Quantity: 6