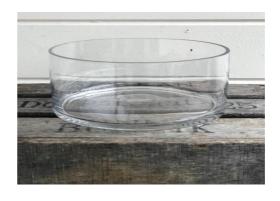

20

Mini

Size: H 8cm x Dia

10cm

Quantity: 12



#### **CUBE VASE**

Large

Size: H 16cm x W

16cm

Quantity: 6

Medium

Size: H 14cm x W

14cm

Quantity: 10

Small

Size: H 12cm x W

12cm

Quantity: 5

X-Small

Size: H 7cm x W

7cm



### **FOOTED STAND**

Size: H 16cm x Dia 20cm

Quantity: 5



### JAM JARS

Size: H 10cm x Dia 7cm

Quantity: 20+



### **TEST TUBE BUD VASE**

Size: H 19cm x Dia 4cm

Quantity: 35



## RECTANGULAR BUD VASE

Size: H 10cm x W 5cm



#### **CYLINDER VASE**

X-Large

Size: H 60cm x Dia 15-20cm

Quantity: 6

Large

Size: H 50cm x Dia 10-15cm

Quantity: 6

Medium

Size: H 30cm x Dia 9-12cm

Quantity: 14

Small

Size: H 20cm x Dia 10cm

Quantity: 9

X-Small

Size: H 15cm x Dia 8cm

Quantity: 30



### **TANK VASE: GREEN**

Size: H 40cm x W 15cm

Quantity: 3



### **LOW CYLINDER VASE**

Size: H 10cm x Dia 20cm



### **WAISTED VASE: BLACK**

Size: H 14cm x Dia 14cm

Quantity: 3



# TALL FLUTED VASE: BLACK

Size: H 40cm x Dia

10.5cm

Quantity: 5



#### **URN: BLACK**

Large

Size: H 60cm x Dia 36cm

Quantity: 2

Medium

Size: H 34.5cm x Dia 25cm

Quantity: 2

Small

Size: H 23.5cm x Dia 16cm

Quantity: 3



### **GLOBE VASE: BLACK**

Large

Size: H 26cm x Dia 26cm

Quantity: 2

Medium

Size: H 21cm x Dia 21cm

**CRYSTAL & PRESSED GLASSWARE** 





## VINTAGE CRYSTAL ROSE BOWLS

Size: Various Quantity: 5



# VINTAGE CRYSTAL BUD VASES

Size: Various Quantity: Many



### PRESSED GLASS VASES

Size: H 10cm x Dia 10.5cm

Quantity: 3



## PRESSED GLASS HANGING VOTIVES

Size: H 7cm x Dia 6cm

MERCURY / SILVERED / MIRRORED GLASSWARE





### **ANT