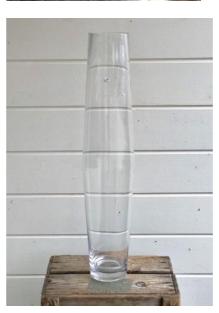

dings and events over the years. As each event is as unique as its commissioner, we have acquired a large collection of props and display items to suit many different tastes and styles.

Stored safely in our off-site workshop are sparkling tea-light votives, candelabras, urns and glassware in all shapes and sizes.

Our wide range of carefully curated props is listed below. Each item is available to hire for your event, even, in some cases, without flower. Should you be looking for something that is not listed, do let us know as we may be able to help you source it.

Please see the final page for full terms and conditions of hire.

**GLASSWARE** 







### **TALL HOURGLASS VASE**

Size: H 80cm x Dia 25cm

Quantity: 4



### **TALL LILY VASE**

Size: H 80cm x Dia 15cm

(base)

Quantity: 9



### **TALL FLUTED VASE**

Size: H 80cm x Dia 10cm

Quantity: 10

### **TALL TAPER VASE**

Size: H 60cm x Dia 10cm



### **RECTANGULAR TANK VASE**

Size: H 55cm x W 35cm x D

15.5cm Quantity: 1



### **OVAL BUBBLE VASE**

Size: H 47cm x Dia 35cm

Quantity: 1



### **HURRICANE VASE**

Large

Size: H 31cm x Dia 18cm

Quantity: 5

Medium

Size: H 28cm x Dia 17cm

Quantity: 10



### **FOOTED BOWL**

Size: H 20cm x Dia 28cm



### **GLOBE VASE**

Large

Size: H 30cm x Dia

30cm

Quantity: 3

Medium

Size: H 21cm x Dia

21cm

Quantity: 6

Small

Size: H 16cm x Dia

16cm

Quantity: 10

X-Small

Size: H 10cm x Dia

11cm

Quantity: 20

Mini

Size: H 8cm x Dia

10cm

Quantity: 12



#### **CUBE VASE**

Large

Size: H 16cm x W

16cm

Quantity: 6

Medium

Size: H 14cm x W

14cm

Quantity: 10

Sma