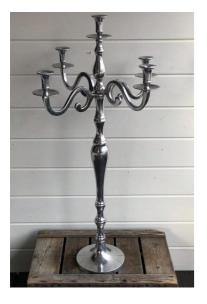

Large

Size: H 50cm x Dia 11cm

Quantity: 3

Medium

Size: H 40cm x Dia 11cm

Quantity: 5



#### **SILVER FLUTED VASE**

Size: H 11cm x Dia 14cm



### **SILVER GLOBE VASE**

Size: H 8cm x Dia 9cm

Quantity: 10



### **BRONZE GLOBE VASE**

Size: H 8cm x Dia 9cm

Quantity: 6



### **SILVER VOTIVE BUD VASE**

Size: H 6cm x Dia 5cm

Quantity: 30



### **GOLD VOTIVE BUD VASE**

Size: H 6cm x Dia 5cm

Quantity: 50+



### MIRRORED CUBE VASE

Size: H 15cm x W 15cm

Quantity: 9



### **SMOKED MIRRORED CUBE VASE: GREY**

Large

Size: H 22cm x W 22cm

Quantity: 1

Medium

Size: H 15cm x W 15cm



### **COPPER CUBE VASE**

Size: H 15cm x W 15cm

Quantity: 2



#### **GOLD HURRICANE VASE**

Small

Size: H 15cm x Dia 10cm

Quantity: 8

X-Small

Size: H 9cm x Dia 7.5cm

CANDELABRAS & METALWARE





# SILVER CANDELABRA: FIVE-ARM

Size: H 95cm x Dia 47cm

Quantity: 7



# ROSE GOLD CANDELABRA: FIVE-ARM

Size: H 80cm x Dia 35cm

Quantity: 4



#### **SILVER MARTINI VASE**

Size: H 70cm x Dia 41cm

Quantity: 7



### **MILK CHURN**

Size: H 61cm x W 31cm



### **GOLD FLUTED URN**

Size: H 48cm x Dia 30cm Quantity: 3



### **GOLD FOOTED BOWL**

Size: H 22cm x Dia

32cm

Quantity: 1



### **GOLD AND GLASS LANTERN**

Size: H 40cm x W 15cm x D 15cm

STONEWARE & CERAMICS





**FLUTED STONE URN** 

Size: H 54cm x Dia 40cm

Quantity: 4



## WHITE CERAMIC BOWL

Size: H 11.5cm x

Dia 13cm Quantity: 5

WOOD & RUSTIC





#### **WOODEN CRATE**

Size: L 58cm x W 39cm

x H 28cm Quantity: 6



### **BIRCH BARK POT**

Size: H 9cm x Dia 10cm

Quantity: 38



### **BIRCH BARK DISC**

Size: Depth 3