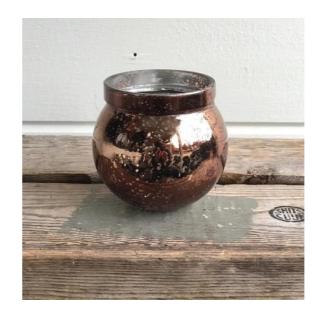

BLACK**

Large

Size: H 26cm x Dia 26cm

Quantity: 2

Medium

Size: H 21cm x Dia 21cm

**CRYSTAL & PRESSED GLASSWARE** 





## VINTAGE CRYSTAL ROSE BOWLS

Size: Various Quantity: 5



# VINTAGE CRYSTAL BUD VASES

Size: Various Quantity: Many



### PRESSED GLASS VASES

Size: H 10cm x Dia 10.5cm

Quantity: 3



## PRESSED GLASS HANGING VOTIVES

Size: H 7cm x Dia 6cm

MERCURY / SILVERED / MIRRORED GLASSWARE





### **ANTIQUED METALLIC BOWL**

Size: H 10cm x Dia 14.5cm

Quantity: 8



# SILVER MERCURY GLASS VASE

Size: H 11cm x Dia 11cm

Quantity: 3



#### **SILVER GOBLET VASE**

Large

Size: H 50cm x Dia 11cm

Quantity: 3

Medium

Size: H 40cm x Dia 11cm

Quantity: 5



#### **SILVER FLUTED VASE**

Size: H 11cm x Dia 14cm



### **SILVER GLOBE VASE**

Size: H 8cm x Dia 9cm

Quantity: 10



### **BRONZE GLOBE VASE**

Size: H 8cm x Dia 9cm

Quantity: 6



### **SILVER VOTIVE BUD VASE**

Size: H 6cm x Dia 5cm

Quantity: 30



### **GOLD VOTIVE BUD VASE**

Size: H 6cm x Dia 5cm

Quantity: 50+



### MIRRORED CUBE VASE

Size: H 15cm x W 15cm

Quantity: 9



### **SMOKED MIRRORED CUBE VASE: GREY**

Large

Size: H 22cm x W 22cm

Quantity: 1

Medium

Size: H 15cm x W 15cm



### **COPPER CUBE VASE**

Size: H 15cm x W 15cm

Quantity: 2



#### **GOLD HURRICANE VASE**

Small

Size: H 15cm x Dia 10cm

Quantity: 8

X-Small

Size: H 9cm x Dia 7.5cm

CANDELABRAS & METALWARE





# SILVER CANDELABRA: FIVE-ARM

Size: H 95cm x Dia 47cm

Quantity: 7



# ROSE GOLD CANDELABRA: FIVE-ARM

Size: H 80cm x Dia 35cm

Quantity: 4



#### **SILVER MARTINI VASE**

Size: H 70cm x Dia 41cm

Quantity: 7