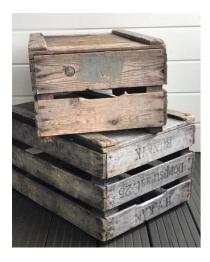

Size: H 15cm x W 15cm

Quantity: 2



#### **GOLD HURRICANE VASE**

Small

Size: H 15cm x Dia 10cm

Quantity: 8

X-Small

Size: H 9cm x Dia 7.5cm

CANDELABRAS & METALWARE





# SILVER CANDELABRA: FIVE-ARM

Size: H 95cm x Dia 47cm

Quantity: 7



# ROSE GOLD CANDELABRA: FIVE-ARM

Size: H 80cm x Dia 35cm

Quantity: 4



#### **SILVER MARTINI VASE**

Size: H 70cm x Dia 41cm

Quantity: 7



### **MILK CHURN**

Size: H 61cm x W 31cm



### **GOLD FLUTED URN**

Size: H 48cm x Dia 30cm Quantity: 3



### **GOLD FOOTED BOWL**

Size: H 22cm x Dia

32cm

Quantity: 1



### **GOLD AND GLASS LANTERN**

Size: H 40cm x W 15cm x D 15cm

STONEWARE & CERAMICS





**FLUTED STONE URN** 

Size: H 54cm x Dia 40cm

Quantity: 4



## WHITE CERAMIC BOWL

Size: H 11.5cm x

Dia 13cm Quantity: 5

WOOD & RUSTIC





#### **WOODEN CRATE**

Size: L 58cm x W 39cm

x H 28cm Quantity: 6



### **BIRCH BARK POT**

Size: H 9cm x Dia 10cm

Quantity: 38



### **BIRCH BARK DISC**

Size: Depth 3cm x Dia 23-26cm Quantity: 10



#### **WOODEN HOOP**

Large

Size: Dia 70cm Quantity: 1

Medium

Size: Dia 55cm Quantity: 1

Small

Size: Dia 35cm Quantity: 1

PLINTHS & PEDESTALS





# WHITE WOODEN PEDESTAL

Tall

Size: H 80cm x W 35cm x L

35cm

Quantity: 2

Short

Size: H 55cm x W 35cm x L

35cm

Quantity: 2



### **SILVER METAL PEDESTAL**

Size: Adjustable up to H

109cm

Quantity: 2



### **BLACK METAL PEDESTAL**

Size: Adjustable up to H

99cm



# SMOKED MIRRORED PLINTH: GREY

Large

Size: H 40cm x W 40cm

Quantity: 3

Medium

Size: H 18cm x W 18cm

Quantity: 6



### MIRRORED PLATE

Large

Size: Diameter 30