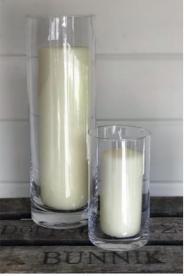

#### **CYLINDER VASE**

X-Large

Size: H 60cm x Dia 15-20cm

Quantity: 6

Large

Size: H 50cm x Dia 10-15cm

Quantity: 6

Medium

Size: H 30cm x Dia 9-12cm

Quantity: 14

Small

Size: H 20cm x Dia 10cm

Quantity: 9

X-Small

Size: H 15cm x Dia 8cm

Quantity: 30