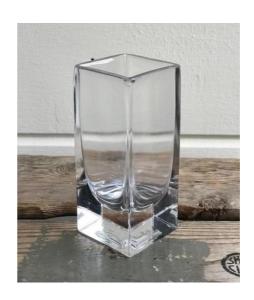

#### **CUBE VASE**

Large

Size: H 16cm x W

16cm

Quantity: 6

Medium

Size: H 14cm x W

14cm

Quantity: 10

Small

Size: H 12cm x W

12cm

Quantity: 5

X-Small

Size: H 7cm x W

7cm