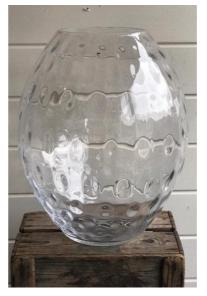

ely in our off-site workshop are sparkling tea-light votives, candelabras, urns and glassware in all shapes and sizes.

Our wide range of carefully curated props is listed below. Each item is available to hire for your event, even, in some cases, without flower. Should you be looking for something that is not listed, do let us know as we may be able to help you source it.

Please see the final page for full terms and conditions of hire.

**GLASSWARE** 







### **TALL HOURGLASS VASE**

Size: H 80cm x Dia 25cm

Quantity: 4



### **TALL LILY VASE**

Size: H 80cm x Dia 15cm

(base)

Quantity: 9



### **TALL FLUTED VASE**

Size: H 80cm x Dia 10cm

Quantity: 10

### **TALL TAPER VASE**

Size: H 60cm x Dia 10cm



### **RECTANGULAR TANK VASE**

Size: H 55cm x W 35cm x D

15.5cm Quantity: 1



### **OVAL BUBBLE VASE**

Size: H 47cm x Dia 35cm

Quantity: 1



### **HURRICANE VASE**

Large

Size: H 31cm x Dia 18cm

Quantity: 5

Medium

Size: H 28cm x Dia 17cm

Quantity: 10



### **FOOTED BOWL**

Size: H 20cm x Dia 28cm



### **GLOBE VASE**

Large

Size: H 30cm x Dia

30cm

Quantity: 3

Medium

Size: H 21cm x Dia

21cm

Quantity: 6

Small

Size: H 16cm x Dia

16cm

Quantity: 10

X-Small

Size: H 10cm x Dia

11cm

Quantity: 20

Mini

Size: H 8cm x Dia

10cm

Quantity: 12



#### **CUBE VASE**

Large

Size: H 16cm x W

16cm

Quantity: 6

Medium

Size: H 14cm x W

14cm

Quantity: 10

Small

Size: H 12cm x W

12cm

Quantity: 5

X-Small

Size: H 7cm x W

7cm



### **FOOTED STAND**

Size: H 16cm x Dia 20cm

Quantity: 5



### JAM JARS

Size: H 10cm x Dia 7cm

Quantity: 20+



### **