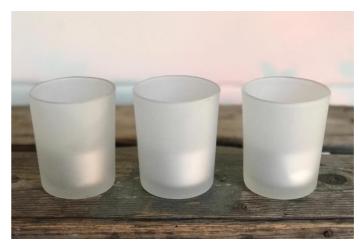

35cm

Quantity: 2

Short

Size: H 55cm x W 35cm x L

35cm

Quantity: 2



### **SILVER METAL PEDESTAL**

Size: Adjustable up to H

109cm

Quantity: 2



### **BLACK METAL PEDESTAL**

Size: Adjustable up to H

99cm



# SMOKED MIRRORED PLINTH: GREY

Large

Size: H 40cm x W 40cm

Quantity: 3

Medium

Size: H 18cm x W 18cm

Quantity: 6



### MIRRORED PLATE

Large

Size: Diameter 30cm

Quantity: 20

Medium

Size: Diameter 25cm

CANDLE HOLDERS & TEA LIGHTS







# GLASS PILLAR CANDLE HOLDER

Size: H 13cm x Dia

9cm

Quantity: 6





## GLASS TAPER CANDLE HOLDER

Size: H 6cm x Dia 4cm

Quantity: 10



### **GLASS VOTIVE**

Size: H 6cm x Dia 7cm

Quantity: 50



### **STRAIGHT-SIDE GLASS VOTIVE**

Size: H 7cm x Dia 5cm



## PRESSED GLASS HANGING VOTIVE

Size: H 7cm x Dia

6cm

Quantity: 10



# FROSTED GLASS VOTIVE

Size: H 7cm x Dia

5cm

Quantity: 25



## SILVER OR GOLD VOTIVE BUD VASE

Size: H 6cm x Dia

5cm

Quantity: Silver: 30 Gold: 50+



# BLACK GLASS VOTIVE

Size: H 7cm x Dia

5cm



#### **SILVER GOBLET**

Large

Size: H 50cm x Dia 11cm

Quantity: 3

Medium

Size: H 40cm x Dia 11cm

Quantity: 5



#### **GLASS GOBLET**

Size: H 50cm x Dia 10cm

Quantity: 2



#### **CYLINDER VOTIVE**

Medium

Size: H 30cm x Dia 9-12cm

Quantity: 14

Small

Size: H 20cm x Dia 10cm

Quantity: 9

X-Small

Size: H 15cm x Dia 8cm

Quantity: 30



#### **HURRICANE LANTERN**

Large

Size: H 31cm x Dia 18cm

Quantity: 5

Medium

Size: H 28cm x Dia 17cm

MISCELLANEOUS





### **IVORY WIRE HEART**

Size: H 55cm Quantity: 1



### WHITE WIRE HEART

Size: H 47cm Quantity: 1

### **TERMS & CON