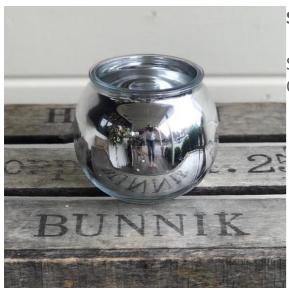

mall

Size: H 23.5cm x Dia 16cm

Quantity: 3



### **GLOBE VASE: BLACK**

Large

Size: H 26cm x Dia 26cm

Quantity: 2

Medium

Size: H 21cm x Dia 21cm

**CRYSTAL & PRESSED GLASSWARE** 





## VINTAGE CRYSTAL ROSE BOWLS

Size: Various Quantity: 5



# VINTAGE CRYSTAL BUD VASES

Size: Various Quantity: Many



### PRESSED GLASS VASES

Size: H 10cm x Dia 10.5cm

Quantity: 3



## PRESSED GLASS HANGING VOTIVES

Size: H 7cm x Dia 6cm

MERCURY / SILVERED / MIRRORED GLASSWARE





### **ANTIQUED METALLIC BOWL**

Size: H 10cm x Dia 14.5cm

Quantity: 8



# SILVER MERCURY GLASS VASE

Size: H 11cm x Dia 11cm

Quantity: 3



#### **SILVER GOBLET VASE**

Large

Size: H 50cm x Dia 11cm

Quantity: 3

Medium

Size: H 40cm x Dia 11cm

Quantity: 5



#### **SILVER FLUTED VASE**

Size: H 11cm x Dia 14cm



### **SILVER GLOBE VASE**

Size: H 8cm x Dia 9cm

Quantity: 10



### **BRONZE GLOBE VASE**

Size: H 8cm x Dia 9cm

Quantity: 6



### **SILVER VOTIVE BUD VASE**

Size: H 6cm x Dia 5cm

Quantity: 30



### **GOLD VOTIVE BUD VASE**

Size: H 6cm x Dia 5cm

Quantity: 50+



### MIRRORED CUBE VASE

Size: H 15cm x W 15cm

Quantity: 9



### **SMOKED MIRRORED CUBE VASE: GREY**

Large

Size: H 22cm x W 22cm

Quantity: 1

Medium

Size: H 15cm x W 15cm



### **COPPER CUBE VASE**

Size: H 15cm x W 15cm

Quantity: 2



#### **GOLD HURRICANE VASE**

Small

Size: H 15cm x Dia 10cm

Quantity: 8

X-Small

Size: H 9cm x Dia 7.5cm

CANDELABRAS & METALWARE





# SILVER CANDELABRA: FIVE-ARM

Size: H 95cm x Dia 47cm

Quantity: 7



# ROSE GOLD CANDELABRA: FIVE-ARM

Size: H 80cm x Dia 35cm

Quantity: 4