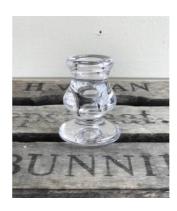

RK DISC**

Size: Depth 3cm x Dia 23-26cm Quantity: 10



#### **WOODEN HOOP**

Large

Size: Dia 70cm Quantity: 1

Medium

Size: Dia 55cm Quantity: 1

Small

Size: Dia 35cm Quantity: 1

PLINTHS & PEDESTALS





# WHITE WOODEN PEDESTAL

Tall

Size: H 80cm x W 35cm x L

35cm

Quantity: 2

Short

Size: H 55cm x W 35cm x L

35cm

Quantity: 2



### **SILVER METAL PEDESTAL**

Size: Adjustable up to H

109cm

Quantity: 2



### **BLACK METAL PEDESTAL**

Size: Adjustable up to H

99cm



# SMOKED MIRRORED PLINTH: GREY

Large

Size: H 40cm x W 40cm

Quantity: 3

Medium

Size: H 18cm x W 18cm

Quantity: 6



### MIRRORED PLATE

Large

Size: Diameter 30cm

Quantity: 20

Medium

Size: Diameter 25cm

CANDLE HOLDERS & TEA LIGHTS







# GLASS PILLAR CANDLE HOLDER

Size: H 13cm x Dia

9cm

Quantity: 6





## GLASS TAPER CANDLE HOLDER

Size: H 6cm x Dia 4cm

Quantity: 10



### **GLASS VOTIVE**

Size: H 6cm x Dia 7cm

Quantity: 50



### **STRAIGHT-SIDE GLASS VOTIVE**

Size: H 7cm x Dia 5cm



## PRESSED GLASS HANGING VOTIVE

Size: H 7cm x Dia

6cm

Quantity: 10



# FROSTED GLASS VOTIVE

Size: H 7cm x Dia

5cm

Quantity: 25



## SILVER OR GOLD VOTIVE BUD VASE

Size: H 6cm x Dia

5cm

Quantity: Silver: 30 Gold: 50+



# BLACK GLASS VOTIVE

Size: H 7cm x Dia

5cm



#### **SILVER GOBLET**

Large

Size: H 50cm x Dia 11cm

Quantity: 3

Medium

Size: H 40cm x Dia 11cm

Quantity: 5



#### **GLASS GOBLET**

Size: H 50cm x Dia 10cm

Quantity: 2



#### **CYLINDER VOTIVE**

Medium

Size: H 30cm x Dia 9-12cm

Quantity: 14

Small

Size: H 20cm x Dia 10cm

Quantity: 9

X-Small

Size: H 15cm x Dia