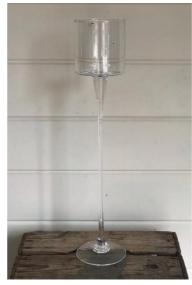

m

Quantity: 6



### MIRRORED PLATE

Large

Size: Diameter 30cm

Quantity: 20

Medium

Size: Diameter 25cm

CANDLE HOLDERS & TEA LIGHTS







# GLASS PILLAR CANDLE HOLDER

Size: H 13cm x Dia

9cm

Quantity: 6





## GLASS TAPER CANDLE HOLDER

Size: H 6cm x Dia 4cm

Quantity: 10



### **GLASS VOTIVE**

Size: H 6cm x Dia 7cm

Quantity: 50



### **STRAIGHT-SIDE GLASS VOTIVE**

Size: H 7cm x Dia 5cm



## PRESSED GLASS HANGING VOTIVE

Size: H 7cm x Dia

6cm

Quantity: 10



# FROSTED GLASS VOTIVE

Size: H 7cm x Dia

5cm

Quantity: 25



## SILVER OR GOLD VOTIVE BUD VASE

Size: H 6cm x Dia

5cm

Quantity: Silver: 30 Gold: 50+



# BLACK GLASS VOTIVE

Size: H 7cm x Dia

5cm



#### **SILVER GOBLET**

Large

Size: H 50cm x Dia 11cm

Quantity: 3

Medium

Size: H 40cm x Dia 11cm

Quantity: 5



#### **GLASS GOBLET**

Size: H 50cm x Dia 10cm

Quantity: 2



#### **CYLINDER VOTIVE**

Medium

Size: H 30cm x Dia 9-12cm

Quantity: 14

Small

Size: H 20cm x Dia 10cm

Quantity: 9

X-Small

Size: H 15cm x Dia 8cm

Quantity: 30



#### **HURRICANE LANTERN**

Large

Size: H 31cm x Dia 18cm

Quantity: 5

Medium

Size: H 28cm x Dia 17cm

MISCELLANEOUS





### **IVORY WIRE HEART**

Size: H 55cm Quantity: 1



### WHITE WIRE HEART

Size: H 47cm Quantity: 1

### **TERMS & CONDITIONS OF HIRE**

All props remain the property of Stems.

Hire of existing props is complementary when provided with flowers. A hire fee may be charged should you wish us to source new or specific props for your event.

Props will be collected by us the day after your event, unless agreed otherwise. Should any props in