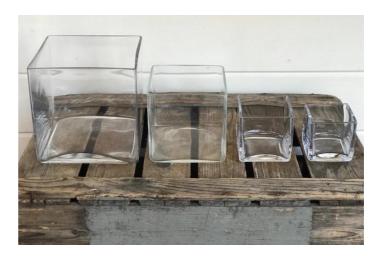

#### **CUBE VASE**

Large

Size: H 16cm x W

16cm

Quantity: 6

Medium

Size: H 14cm x W

14cm

Quantity: 10

Small

Size: H 12cm x W

12cm

Quantity: 5

X-Small

Size: H 7cm x W

7cm