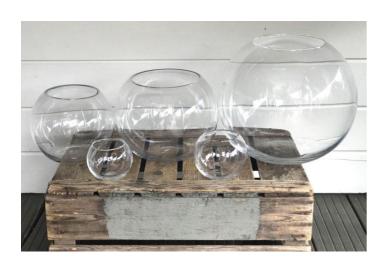

### **GLOBE VASE**

Large

Size: H 30cm x Dia

30cm

Quantity: 3

Medium

Size: H 21cm x Dia

21cm

Quantity: 6

Small

Size: H 16cm x Dia

16cm

Quantity: 10

X-Small

Size: H 10cm x Dia

11cm

Quantity: 20

Mini

Size: H 8cm x Dia

10cm

Quantity: 12