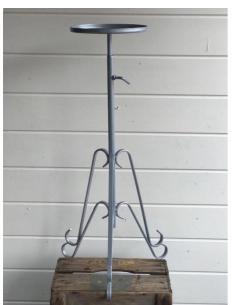

ity: 3



### **GOLD FOOTED BOWL**

Size: H 22cm x Dia

32cm

Quantity: 1



### **GOLD AND GLASS LANTERN**

Size: H 40cm x W 15cm x D 15cm

STONEWARE & CERAMICS





**FLUTED STONE URN** 

Size: H 54cm x Dia 40cm

Quantity: 4



## WHITE CERAMIC BOWL

Size: H 11.5cm x

Dia 13cm Quantity: 5

WOOD & RUSTIC





#### **WOODEN CRATE**

Size: L 58cm x W 39cm

x H 28cm Quantity: 6



### **BIRCH BARK POT**

Size: H 9cm x Dia 10cm

Quantity: 38



### **BIRCH BARK DISC**

Size: Depth 3cm x Dia 23-26cm Quantity: 10



#### **WOODEN HOOP**

Large

Size: Dia 70cm Quantity: 1

Medium

Size: Dia 55cm Quantity: 1

Small

Size: Dia 35cm Quantity: 1

PLINTHS & PEDESTALS





# WHITE WOODEN PEDESTAL

Tall

Size: H 80cm x W 35cm x L

35cm

Quantity: 2

Short

Size: H 55cm x W 35cm x L

35cm

Quantity: 2



### **SILVER METAL PEDESTAL**

Size: Adjustable up to H

109cm

Quantity: 2



### **BLACK METAL PEDESTAL**

Size: Adjustable up to H

99cm



# SMOKED MIRRORED PLINTH: GREY

Large

Size: H 40cm x W 40cm

Quantity: 3

Medium

Size: H 18cm x W 18cm

Quantity: 6



### MIRRORED PLATE

Large

Size: Diameter 30cm

Quantity: 20

Medium

Size: Diameter 25cm

CANDLE HOLDERS & TEA LIGHTS







# GLASS PILLAR CANDLE HOLDER

Size: H 13cm x Dia

9cm

Quantity: 6





## GLASS TAPER CANDLE HOLDER

Size: H 6cm x Dia 4cm

Quantity: 10



### **GLASS VOTIVE**

Size: H 6cm x Dia 7cm

Quantity: 50



### **STRAIGHT-SIDE GLASS VOTIVE**

Size: H 7cm x Dia 5cm



## PRESSED GLASS HANGING VOTIVE

Size: H 7cm x Dia

6cm

Quantity: 10



# FROSTED GLASS VOTIVE

Size: H 7cm x Dia

5cm

Quantity: 25



## SILVE