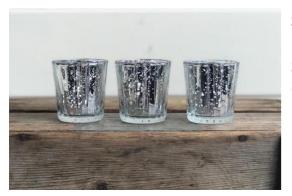

### **SILVER VOTIVE BUD VASE**

Size: H 6cm x Dia 5cm

Quantity: 30

## SILVER OR GOLD VOTIVE BUD VASE

Size: H 6cm x Dia

5cm

Quantity: Silver: 30 Gold: 50+