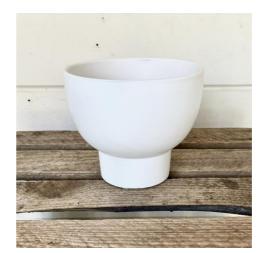

x W 22cm

Quantity: 1

Medium

Size: H 15cm x W 15cm



### **COPPER CUBE VASE**

Size: H 15cm x W 15cm

Quantity: 2



#### **GOLD HURRICANE VASE**

Small

Size: H 15cm x Dia 10cm

Quantity: 8

X-Small

Size: H 9cm x Dia 7.5cm

CANDELABRAS & METALWARE





# SILVER CANDELABRA: FIVE-ARM

Size: H 95cm x Dia 47cm

Quantity: 7



# ROSE GOLD CANDELABRA: FIVE-ARM

Size: H 80cm x Dia 35cm

Quantity: 4



#### **SILVER MARTINI VASE**

Size: H 70cm x Dia 41cm

Quantity: 7



### **MILK CHURN**

Size: H 61cm x W 31cm



### **GOLD FLUTED URN**

Size: H 48cm x Dia 30cm Quantity: 3



### **GOLD FOOTED BOWL**

Size: H 22cm x Dia

32cm

Quantity: 1



### **GOLD AND GLASS LANTERN**

Size: H 40cm x W 15cm x D 15cm

STONEWARE & CERAMICS





**FLUTED STONE URN** 

Size: H 54cm x Dia 40cm

Quantity: 4



## WHITE CERAMIC BOWL

Size: H 11.5cm x

Dia 13cm Quantity: 5

WOOD & RUSTIC





#### **WOODEN CRATE**

Size: L 58cm x W 39cm

x H 28cm Quantity: 6



### **BIRCH BARK POT**

Size: H 9cm x Dia 10cm

Quantity: 38



### **BIRCH BARK DISC**

Size: Depth 3cm x Dia 23-26cm Quantity: 10



#### **WOODEN HOOP**

Large

Size: Dia 70cm Quantity: 1

Medium

Size: Dia 55cm Quantity: 1

Small

Size: Dia 35cm Quantity: 1

PLINTHS & PEDESTALS





# WHITE WOODEN PEDESTAL

Tall

Size: H 80cm x W 35cm x L

35cm

Quantity: 2

Short

Size: H 55cm x W 35cm x L

35cm

Quantity: 2



### **SILVER METAL PEDESTAL**

Size: Adjustable up to H

109cm

Quantity: 2



### **BLACK METAL PEDESTAL**

Size: Adjustable up to H

99cm



# SMOKED MIRRORED PLINTH: GREY

Large

Size: H 40cm x W 40cm

Quantity: 3

Medium