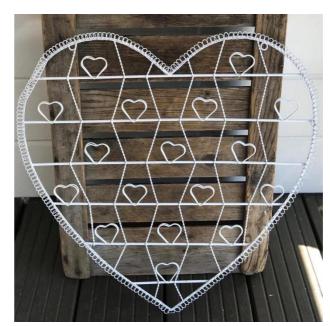

### **IVORY WIRE HEART**

Size: H 55cm Quantity: 1

### WHITE WIRE HEART

Size: H 47cm Quantity: 1