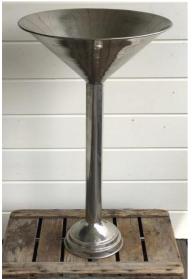

### **SILVER GLOBE VASE**

Size: H 8cm x Dia 9cm

Quantity: 10



### **BRONZE GLOBE VASE**

Size: H 8cm x Dia 9cm

Quantity: 6



### **SILVER VOTIVE BUD VASE**

Size: H 6cm x Dia 5cm

Quantity: 30



### **GOLD VOTIVE BUD VASE**

Size: H 6cm x Dia 5cm

Quantity: 50+



### MIRRORED CUBE VASE

Size: H 15cm x W 15cm

Quantity: 9



### **SMOKED MIRRORED CUBE VASE: GREY**

Large

Size: H 22cm x W 22cm

Quantity: 1

Medium

Size: H 15cm x W 15cm



### **COPPER CUBE VASE**

Size: H 15cm x W 15cm

Quantity: 2



#### **GOLD HURRICANE VASE**

Small

Size: H 15cm x Dia 10cm

Quantity: 8

X-Small

Size: H 9cm x Dia 7.5cm

CANDELABRAS & METALWARE





# SILVER CANDELABRA: FIVE-ARM

Size: H 95cm x Dia 47cm

Quantity: 7



# ROSE GOLD CANDELABRA: FIVE-ARM

Size: H 80cm x Dia 35cm

Quantity: 4



#### **SILVER MARTINI VASE**

Size: H 70cm x Dia 41cm

Quantity: 7



### **MILK CHURN**

Size: H 61cm x W 31cm



### **GOLD FLUTED URN**

Size: H 48cm x Dia 30cm Quantity: 3



### **GOLD FOOTED BOWL**

Size: H 22cm x Dia

32cm

Quantity: 1



### **GOLD AND GLASS LANTERN**

Size: H 40cm x W 15cm x D 15cm

STONEWARE & CERAMICS





**FLUTED STONE URN** 

Size: H 54cm x Dia 40cm

Quantity: 4



## WHITE CERAMIC BOWL

Size: H 11.5cm x

Dia 13cm Quantity: 5

WOOD & RUSTIC





#### **WOODEN CRATE**

Size: L 58cm x W 39cm

x H 28cm Quantity: 6



### **BIRCH BARK POT**

Size: H 9cm x Dia 10cm

Quantity: 38



### **BIRCH BARK DISC**

Size: Depth 3cm x Dia 23-26cm Quantity: 10



#### **WOODEN HOOP**

Large

Size: Dia 70cm Quantity: 1

Medium

Size: Dia 55cm Quantity: 1

Small

Size: Dia 35