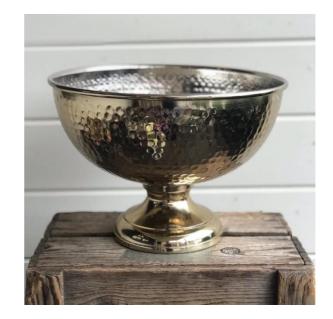

x Dia 5cm

Quantity: 30



### **GOLD VOTIVE BUD VASE**

Size: H 6cm x Dia 5cm

Quantity: 50+



### MIRRORED CUBE VASE

Size: H 15cm x W 15cm

Quantity: 9



### **SMOKED MIRRORED CUBE VASE: GREY**

Large

Size: H 22cm x W 22cm

Quantity: 1

Medium

Size: H 15cm x W 15cm



### **COPPER CUBE VASE**

Size: H 15cm x W 15cm

Quantity: 2



#### **GOLD HURRICANE VASE**

Small

Size: H 15cm x Dia 10cm

Quantity: 8

X-Small

Size: H 9cm x Dia 7.5cm

CANDELABRAS & METALWARE





# SILVER CANDELABRA: FIVE-ARM

Size: H 95cm x Dia 47cm

Quantity: 7



# ROSE GOLD CANDELABRA: FIVE-ARM

Size: H 80cm x Dia 35cm

Quantity: 4



#### **SILVER MARTINI VASE**

Size: H 70cm x Dia 41cm

Quantity: 7



### **MILK CHURN**

Size: H 61cm x W 31cm



### **GOLD FLUTED URN**

Size: H 48cm x Dia 30cm Quantity: 3



### **GOLD FOOTED BOWL**

Size: H 22cm x Dia

32cm

Quantity: 1



### **GOLD AND GLASS LANTERN**

Size: H 40cm x W 15cm x D 15cm

STONEWARE & CERAMICS





**FLUTED STONE URN** 

Size: H 54cm x Dia 40cm

Quantity: 4



## WHITE CERAMIC BOWL

Size: H 11.5cm x

Dia 13cm Quantity: 5

WOOD & RUSTIC





#### **WOODEN CRATE**

Size: L 58cm x W 39cm

x H 28cm Quantity: 6



### **BIRCH BARK POT**

Size: H 9cm x Dia 10cm

Quantity: 38



### **BIRCH BARK DISC**

Size: Depth 3cm x Dia 23-26cm Quantity: 10



#### **WOODEN HOOP**

Large

Size: Dia 70cm Quantity: 1

Medium

Size: Dia 55cm Quantity: 1

Small

Size: Dia 35cm Quantity: 1

PLINTHS & PEDESTALS





# WHITE WOODEN PEDESTAL

Tall

Size: H 80cm x W 35cm x L

35cm

Quantity: 2

Short

Size: H 55cm x W 35cm x L

35cm

Quantity: 2



### **