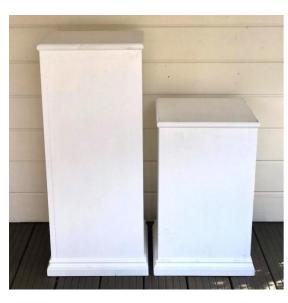

# WHITE WOODEN PEDESTAL

Tall

Size: H 80cm x W 35cm x L

35cm

Quantity: 2

Short

Size: H 55cm x W 35cm x L

35cm

Quantity: 2