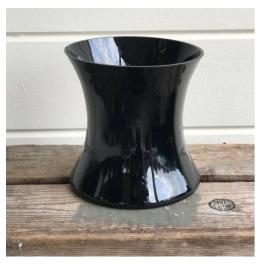

## **CUBE VASE**

Large

Size: H 16cm x W

16cm

Quantity: 6

Medium

Size: H 14cm x W

14cm

Quantity: 10

Small

Size: H 12cm x W

12cm

Quantity: 5

X-Small

Size: H 7cm x W

7cm



### **FOOTED STAND**

Size: H 16cm x Dia 20cm

Quantity: 5



### JAM JARS

Size: H 10cm x Dia 7cm

Quantity: 20+



### **TEST TUBE BUD VASE**

Size: H 19cm x Dia 4cm

Quantity: 35



## RECTANGULAR BUD VASE

Size: H 10cm x W 5cm



#### **CYLINDER VASE**

X-Large

Size: H 60cm x Dia 15-20cm

Quantity: 6

Large

Size: H 50cm x Dia 10-15cm

Quantity: 6

Medium

Size: H 30cm x Dia 9-12cm

Quantity: 14

Small

Size: H 20cm x Dia 10cm

Quantity: 9

X-Small

Size: H 15cm x Dia 8cm

Quantity: 30



### **TANK VASE: GREEN**

Size: H 40cm x W 15cm

Quantity: 3



### **LOW CYLINDER VASE**

Size: H 10cm x Dia 20cm



### **WAISTED VASE: BLACK**

Size: H 14cm x Dia 14cm

Quantity: 3



# TALL FLUTED VASE: BLACK

Size: H 40cm x Dia

10.5cm

Quantity: 5



#### **URN: BLACK**

Large

Size: H 60cm x Dia 36cm

Quantity: 2

Medium

Size: H 34.5cm x Dia 25cm

Quantity: 2

Small

Size: H 23.5cm x Dia 16cm

Quantity: 3



### **GLOBE VASE: BLACK**

Large

Size: H 26cm x Dia 26cm

Quantity: 2

Medium

Size: H 21cm x Dia 21cm

**CRYSTAL & PRESSED GLASSWARE** 





## VINTAGE CRYSTAL ROSE BOWLS

Size: Various Quantity: 5



# VINTAGE CRYSTAL BUD VASES

Size: Various Quantity: Many



### PRESSED GLASS VASES

Size: H 10cm x Dia 10.5cm

Quantity: 3



## PRESSED GLASS HANGING VOTIVES

Size: H 7cm x Dia 6cm

MERCURY / SILVERED / MIRRORED GLASSWARE





### **ANTIQUED METALLIC BOWL**

Size: H 10cm x Dia 14.5cm

Quan