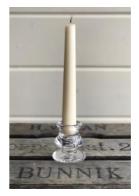

DISC**

Size: Depth 3cm x Dia 23-26cm Quantity: 10



#### **WOODEN HOOP**

Large

Size: Dia 70cm Quantity: 1

Medium

Size: Dia 55cm Quantity: 1

Small

Size: Dia 35cm Quantity: 1

PLINTHS & PEDESTALS





# WHITE WOODEN PEDESTAL

Tall

Size: H 80cm x W 35cm x L

35cm

Quantity: 2

Short

Size: H 55cm x W 35cm x L

35cm

Quantity: 2



### **SILVER METAL PEDESTAL**

Size: Adjustable up to H

109cm

Quantity: 2



### **BLACK METAL PEDESTAL**

Size: Adjustable up to H

99cm



# SMOKED MIRRORED PLINTH: GREY

Large

Size: H 40cm x W 40cm

Quantity: 3

Medium

Size: H 18cm x W 18cm

Quantity: 6



### MIRRORED PLATE

Large

Size: Diameter 30cm

Quantity: 20

Medium

Size: Diameter 25cm

CANDLE HOLDERS & TEA LIGHTS







# GLASS PILLAR CANDLE HOLDER

Size: H 13cm x Dia

9cm

Quantity: 6





## GLASS TAPER CANDLE HOLDER

Size: H 6cm x Dia 4cm

Quantity: 10



### **GLASS VOTIVE**

Size: H 6cm x Dia 7cm

Quantity: 50



### **STRAIGHT-SIDE GLASS VOTIVE**

Size: H 7cm x Dia 5cm



## PRESSED GLASS HANGING VOTIVE

Size: H 7cm x Dia

6cm

Quantity: 10



# FROSTED GLASS VOTIVE

Size: H 7cm x Dia

5cm

Quantity: 25



## SILVER OR GOLD VOTIVE BUD VASE

Size: H 6cm x Dia

5cm

Quantity: Silver: 30 Gold: 50+



# BLACK GLASS VOTIVE

Size: H 7cm x Dia

5cm



#### **SILVER GOBLET**

Large

Size: H 50cm x Dia 11cm

Quantity: 3

Medium

Size: H 40cm x Dia 11cm

Quantity: 5



#### **GLASS GOBLET**

Size: H 50cm x Dia 10cm

Quantity: 2



#### **CYLINDER VOTIVE**

Medium

Size: H 30cm x Dia 9-12cm

Quantity: 14

Small

Size: H 20cm x Dia 10cm

Quantity: 9

X-Small

Size: H 15cm x Dia 8