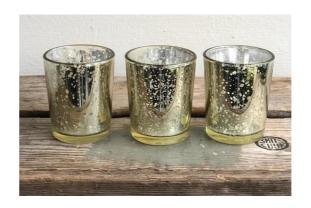

### **GOLD VOTIVE BUD VASE**

Size: H 6cm x Dia 5cm

Quantity: 50+

## SILVER OR GOLD VOTIVE BUD VASE

Size: H 6cm x Dia

5cm

Quantity: Silver: 30 Gold: 50+