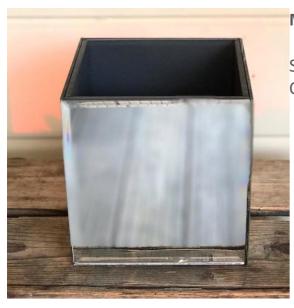

VASES

Size: Various Quantity: Many



### PRESSED GLASS VASES

Size: H 10cm x Dia 10.5cm

Quantity: 3



## PRESSED GLASS HANGING VOTIVES

Size: H 7cm x Dia 6cm

MERCURY / SILVERED / MIRRORED GLASSWARE





### **ANTIQUED METALLIC BOWL**

Size: H 10cm x Dia 14.5cm

Quantity: 8



# SILVER MERCURY GLASS VASE

Size: H 11cm x Dia 11cm

Quantity: 3



#### **SILVER GOBLET VASE**

Large

Size: H 50cm x Dia 11cm

Quantity: 3

Medium

Size: H 40cm x Dia 11cm

Quantity: 5



#### **SILVER FLUTED VASE**

Size: H 11cm x Dia 14cm



### **SILVER GLOBE VASE**

Size: H 8cm x Dia 9cm

Quantity: 10



### **BRONZE GLOBE VASE**

Size: H 8cm x Dia 9cm

Quantity: 6



### **SILVER VOTIVE BUD VASE**

Size: H 6cm x Dia 5cm

Quantity: 30



### **GOLD VOTIVE BUD VASE**

Size: H 6cm x Dia 5cm

Quantity: 50+



### MIRRORED CUBE VASE

Size: H 15cm x W 15cm

Quantity: 9



### **SMOKED MIRRORED CUBE VASE: GREY**

Large

Size: H 22cm x W 22cm

Quantity: 1

Medium

Size: H 15cm x W 15cm



### **COPPER CUBE VASE**

Size: H 15cm x W 15cm

Quantity: 2



#### **GOLD HURRICANE VASE**

Small

Size: H 15cm x Dia 10cm

Quantity: 8

X-Small

Size: H 9cm x Dia 7.5cm

CANDELABRAS & METALWARE





# SILVER CANDELABRA: FIVE-ARM

Size: H 95cm x Dia 47cm

Quantity: 7



# ROSE GOLD CANDELABRA: FIVE-ARM

Size: H 80cm x Dia 35cm

Quantity: 4



#### **SILVER MARTINI VASE**

Size: H 70cm x Dia 41cm

Quantity: 7



### **MILK CHURN**

Size: H 61cm x W 31cm



### **GOLD FLUTED URN**

Size: H 48cm x Dia 30cm Quantity: 3



### **GOLD FOOTED BOWL**

Size: H 22cm x Dia

32cm

Quantity: 1



### **GOLD AND GLASS LANTE