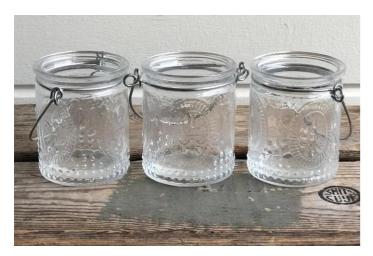

& PEDESTALS





# WHITE WOODEN PEDESTAL

Tall

Size: H 80cm x W 35cm x L

35cm

Quantity: 2

Short

Size: H 55cm x W 35cm x L

35cm

Quantity: 2



### **SILVER METAL PEDESTAL**

Size: Adjustable up to H

109cm

Quantity: 2



### **BLACK METAL PEDESTAL**

Size: Adjustable up to H

99cm



# SMOKED MIRRORED PLINTH: GREY

Large

Size: H 40cm x W 40cm

Quantity: 3

Medium

Size: H 18cm x W 18cm

Quantity: 6



### MIRRORED PLATE

Large

Size: Diameter 30cm

Quantity: 20

Medium

Size: Diameter 25cm

CANDLE HOLDERS & TEA LIGHTS







# GLASS PILLAR CANDLE HOLDER

Size: H 13cm x Dia

9cm

Quantity: 6





## GLASS TAPER CANDLE HOLDER

Size: H 6cm x Dia 4cm

Quantity: 10



### **GLASS VOTIVE**

Size: H 6cm x Dia 7cm

Quantity: 50



### **STRAIGHT-SIDE GLASS VOTIVE**

Size: H 7cm x Dia 5cm



## PRESSED GLASS HANGING VOTIVE

Size: H 7cm x Dia

6cm

Quantity: 10



# FROSTED GLASS VOTIVE

Size: H 7cm x Dia

5cm

Quantity: 25



## SILVER OR GOLD VOTIVE BUD VASE

Size: H 6cm x Dia

5cm

Quantity: Silver: 30 Gold: 50+



# BLACK GLASS VOTIVE

Size: H 7cm x Dia

5cm



#### **SILVER GOBLET**

Large

Size: H 50cm x Dia 11cm

Quantity: 3

Medium

Size: H 40cm x Dia 11cm

Quantity: 5



#### **GLASS GOBLET**

Size: H 50cm x Dia 10cm

Quantity: 2



#### **CYLINDER VOTIVE**

Medium

Size: H 30cm x Dia 9-12cm

Quantity: 14

Small

Size: H 20cm x Dia 10cm

Quantity: 9

X-Small

Size: H 15cm x Dia 8cm

Quantity: 30



#### **HURRICANE LANTERN**

Large

Size: H 31cm x Dia 18cm

Quantity: 5

Medium

Size: H 28cm x Dia 17cm

MISCELLANEOUS





### **IVORY WIRE HEART**

Size: H 55cm Quantit