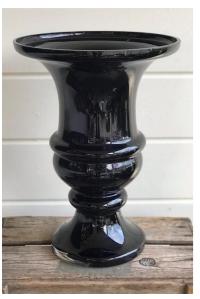

#### **URN: BLACK**

Large

Size: H 60cm x Dia 36cm

Quantity: 2

Medium

Size: H 34.5cm x Dia 25cm

Quantity: 2

Small