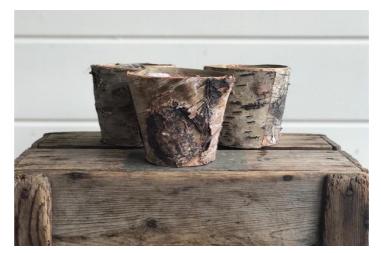

all

Size: H 15cm x Dia 10cm

Quantity: 8

X-Small

Size: H 9cm x Dia 7.5cm

CANDELABRAS & METALWARE





# SILVER CANDELABRA: FIVE-ARM

Size: H 95cm x Dia 47cm

Quantity: 7



# ROSE GOLD CANDELABRA: FIVE-ARM

Size: H 80cm x Dia 35cm

Quantity: 4



#### **SILVER MARTINI VASE**

Size: H 70cm x Dia 41cm

Quantity: 7



### **MILK CHURN**

Size: H 61cm x W 31cm



### **GOLD FLUTED URN**

Size: H 48cm x Dia 30cm Quantity: 3



### **GOLD FOOTED BOWL**

Size: H 22cm x Dia

32cm

Quantity: 1



### **GOLD AND GLASS LANTERN**

Size: H 40cm x W 15cm x D 15cm

STONEWARE & CERAMICS





**FLUTED STONE URN** 

Size: H 54cm x Dia 40cm

Quantity: 4



## WHITE CERAMIC BOWL

Size: H 11.5cm x

Dia 13cm Quantity: 5

WOOD & RUSTIC





#### **WOODEN CRATE**

Size: L 58cm x W 39cm

x H 28cm Quantity: 6



### **BIRCH BARK POT**

Size: H 9cm x Dia 10cm

Quantity: 38



### **BIRCH BARK DISC**

Size: Depth 3cm x Dia 23-26cm Quantity: 10



#### **WOODEN HOOP**

Large

Size: Dia 70cm Quantity: 1

Medium

Size: Dia 55cm Quantity: 1

Small

Size: Dia 35cm Quantity: 1

PLINTHS & PEDESTALS





# WHITE WOODEN PEDESTAL

Tall

Size: H 80cm x W 35cm x L

35cm

Quantity: 2

Short

Size: H 55cm x W 35cm x L

35cm

Quantity: 2



### **SILVER METAL PEDESTAL**

Size: Adjustable up to H

109cm

Quantity: 2



### **BLACK METAL PEDESTAL**

Size: Adjustable up to H

99cm



# SMOKED MIRRORED PLINTH: GREY

Large

Size: H 40cm x W 40cm

Quantity: 3

Medium

Size: H 18cm x W 18cm

Quantity: 6



### MIRRORED PLATE

Large

Size: Diameter 30cm

Quantity: 20

Medium

Size: Diameter 25cm

CANDLE HOLDERS & TEA LI