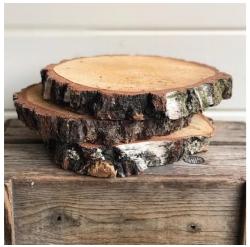

x Dia 7.5cm

CANDELABRAS & METALWARE





# SILVER CANDELABRA: FIVE-ARM

Size: H 95cm x Dia 47cm

Quantity: 7



# ROSE GOLD CANDELABRA: FIVE-ARM

Size: H 80cm x Dia 35cm

Quantity: 4



#### **SILVER MARTINI VASE**

Size: H 70cm x Dia 41cm

Quantity: 7



### **MILK CHURN**

Size: H 61cm x W 31cm



### **GOLD FLUTED URN**

Size: H 48cm x Dia 30cm Quantity: 3



### **GOLD FOOTED BOWL**

Size: H 22cm x Dia

32cm

Quantity: 1



### **GOLD AND GLASS LANTERN**

Size: H 40cm x W 15cm x D 15cm

STONEWARE & CERAMICS





**FLUTED STONE URN** 

Size: H 54cm x Dia 40cm

Quantity: 4



## WHITE CERAMIC BOWL

Size: H 11.5cm x

Dia 13cm Quantity: 5

WOOD & RUSTIC





#### **WOODEN CRATE**

Size: L 58cm x W 39cm

x H 28cm Quantity: 6



### **BIRCH BARK POT**

Size: H 9cm x Dia 10cm

Quantity: 38



### **BIRCH BARK DISC**

Size: Depth 3cm x Dia 23-26cm Quantity: 10



#### **WOODEN HOOP**

Large

Size: Dia 70cm Quantity: 1

Medium

Size: Dia 55cm Quantity: 1

Small

Size: Dia 35cm Quantity: 1

PLINTHS & PEDESTALS





# WHITE WOODEN PEDESTAL

Tall

Size: H 80cm x W 35cm x L

35cm

Quantity: 2

Short

Size: H 55cm x W 35cm x L

35cm

Quantity: 2



### **SILVER METAL PEDESTAL**

Size: Adjustable up to H

109cm

Quantity: 2



### **BLACK METAL PEDESTAL**

Size: Adjustable up to H

99cm



# SMOKED MIRRORED PLINTH: GREY

Large

Size: H 40cm x W 40cm

Quantity: 3

Medium

Size: H 18cm x W 18cm

Quantity: 6



### MIRRORED PLATE

Large

Size: Diameter 30cm

Quantity: 20

Medium

Size: Diameter 25cm

CANDLE HOLDERS & TEA LIGHTS







# GLASS PILLAR CANDLE HOLDER

Size: H 13cm x Dia

9c