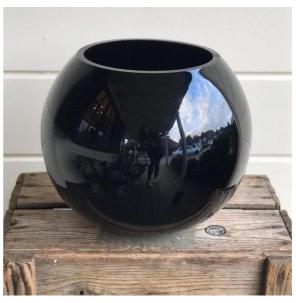

### **GLOBE VASE: BLACK**

Large

Size: H 26cm x Dia 26cm

Quantity: 2

Medium

Size: H 21cm x Dia 21cm

**CRYSTAL & PRESSED GLASSWARE** 