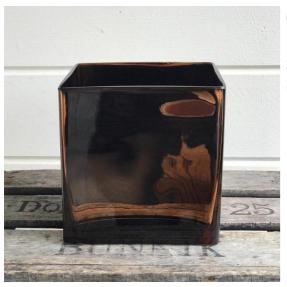

RED / MIRRORED GLASSWARE





### **ANTIQUED METALLIC BOWL**

Size: H 10cm x Dia 14.5cm

Quantity: 8



# SILVER MERCURY GLASS VASE

Size: H 11cm x Dia 11cm

Quantity: 3



#### **SILVER GOBLET VASE**

Large

Size: H 50cm x Dia 11cm

Quantity: 3

Medium

Size: H 40cm x Dia 11cm

Quantity: 5



#### **SILVER FLUTED VASE**

Size: H 11cm x Dia 14cm



### **SILVER GLOBE VASE**

Size: H 8cm x Dia 9cm

Quantity: 10



### **BRONZE GLOBE VASE**

Size: H 8cm x Dia 9cm

Quantity: 6



### **SILVER VOTIVE BUD VASE**

Size: H 6cm x Dia 5cm

Quantity: 30



### **GOLD VOTIVE BUD VASE**

Size: H 6cm x Dia 5cm

Quantity: 50+



### MIRRORED CUBE VASE

Size: H 15cm x W 15cm

Quantity: 9



### **SMOKED MIRRORED CUBE VASE: GREY**

Large

Size: H 22cm x W 22cm

Quantity: 1

Medium

Size: H 15cm x W 15cm



### **COPPER CUBE VASE**

Size: H 15cm x W 15cm

Quantity: 2



#### **GOLD HURRICANE VASE**

Small

Size: H 15cm x Dia 10cm

Quantity: 8

X-Small

Size: H 9cm x Dia 7.5cm

CANDELABRAS & METALWARE





# SILVER CANDELABRA: FIVE-ARM

Size: H 95cm x Dia 47cm

Quantity: 7



# ROSE GOLD CANDELABRA: FIVE-ARM

Size: H 80cm x Dia 35cm

Quantity: 4



#### **SILVER MARTINI VASE**

Size: H 70cm x Dia 41cm

Quantity: 7



### **MILK CHURN**

Size: H 61cm x W 31cm



### **GOLD FLUTED URN**

Size: H 48cm x Dia 30cm Quantity: 3



### **GOLD FOOTED BOWL**

Size: H 22cm x Dia

32cm

Quantity: 1



### **GOLD AND GLASS LANTERN**

Size: H 40cm x W 15cm x D 15cm

STONEWARE & CERAMICS





**FLUTED STONE URN** 

Size: H 54cm x Dia 40cm

Quantity: 4



## WHITE CERAMIC BOWL

Size: H 11.5cm x

Dia 13cm Qu