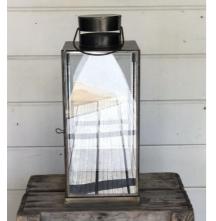

### **GOLD AND GLASS LANTERN**

Size: H 40cm x W 15cm x D 15cm

STONEWARE & CERAMICS

**FLUTED STONE URN** 

Size: H 54cm x Dia 40cm

Quantity: 4