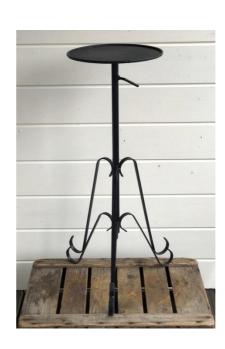

# **GOLD AND GLASS LANTERN**

Size: H 40cm x W 15cm x D 15cm

STONEWARE & CERAMICS





**FLUTED STONE URN** 

Size: H 54cm x Dia 40cm

Quantity: 4



## WHITE CERAMIC BOWL

Size: H 11.5cm x

Dia 13cm Quantity: 5

WOOD & RUSTIC





#### **WOODEN CRATE**

Size: L 58cm x W 39cm

x H 28cm Quantity: 6



### **BIRCH BARK POT**

Size: H 9cm x Dia 10cm

Quantity: 38



### **BIRCH BARK DISC**

Size: Depth 3cm x Dia 23-26cm Quantity: 10



#### **WOODEN HOOP**

Large

Size: Dia 70cm Quantity: 1

Medium

Size: Dia 55cm Quantity: 1

Small

Size: Dia 35cm Quantity: 1

PLINTHS & PEDESTALS





# WHITE WOODEN PEDESTAL

Tall

Size: H 80cm x W 35cm x L

35cm

Quantity: 2

Short

Size: H 55cm x W 35cm x L

35cm

Quantity: 2



### **SILVER METAL PEDESTAL**

Size: Adjustable up to H

109cm

Quantity: 2



### **BLACK METAL PEDESTAL**

Size: Adjustable up to H

99cm



# SMOKED MIRRORED PLINTH: GREY

Large

Size: H 40cm x W 40cm

Quantity: 3

Medium

Size: H 18cm x W 18cm

Quantity: 6



### MIRRORED PLATE

Large

Size: Diameter 30cm

Quantity: 20

Medium

Size: Diameter 25cm

CANDLE HOLDERS & TEA LIGHTS







# GLASS PILLAR CANDLE HOLDER

Size: H 13cm x Dia

9cm

Quantity: 6





## GLASS TAPER CANDLE HOLDER

Size: H 6cm x Dia 4cm

Quantity: 10



### **GLASS VOTIVE**

Size: H 6cm x Dia 7cm

Quantity: 50



### **STRAIGHT-SIDE GLASS VOTIVE**

Size: H 7cm x Dia 5cm



## PRESSED GLASS HANGING VOTIVE

Size: H 7cm x Dia

6cm

Quantity: 10



# FROSTED GLASS VOTIVE

Size: H 7cm x Dia

5cm

Quantity: 25



## SILVER OR GOLD VOTIVE BUD VASE

Size: H 6cm x Dia

5cm

Quantity: Silver: 30 Gold: 5