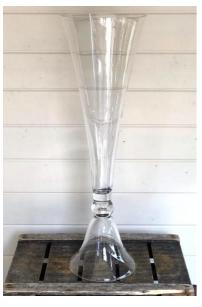

PROP HIRE FOR WEDDINGS AND EVENTS

We have been fortunate enough to create floral arrangements for hundreds of beautiful weddings and events over the years. As each event is as unique as its commissioner, we have acquired a large collection of props and display items to suit many different tastes and styles.

Stored safely in our off-site workshop are sparkling tea-light votives, candelabras, urns and glassware in all shapes and sizes.

Our wide range of carefully curated props is listed below. Each item is available to hire for your event, even, in some cases, without flower. Should you be looking for something that is not listed, do let us know as we may be able to help you source it.

Please see the final page for full terms and conditions of hire.

**GLASSWARE** 







### **TALL HOURGLASS VASE**

Size: H 80cm x Dia 25cm

Quantity: 4



### **TALL LILY VASE**

Size: H 80cm x Dia 15cm

(base)

Quantity: 9



### **TALL FLUTED VASE**

Size: H 80cm x Dia 10cm

Quantity: 10

### **TALL TAPER VASE**

Size: H 60cm x Dia 10cm



### **RECTANGULAR TANK VASE**

Size: H 55cm x W 35cm x D

15.5cm Quantity: 1



### **OVAL BUBBLE VASE**

Size: H 47cm x Dia 35cm

Quantity: 1



### **HURRICANE VASE**

Large

Size: H 31cm x Dia 18cm

Quantity: 5

Medium

Size: H 28cm x Dia 17cm

Quantity: 10



### **FOOTED BOWL**

Size: H 20cm x Dia 28cm



### **GLOBE VASE**

Large

Size: H 30cm x Dia

30cm

Quantity: 3

Medium

Size: H 21cm x Dia

21cm

Quantity: 6

Small

Size: H 16cm x Dia

16cm

Quantity: 10

X-Small

Size: H 10cm x Dia

11cm

Quantity: 20

Mini

Size: H 8cm