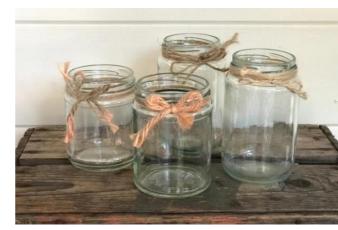

AR TANK VASE**

Size: H 55cm x W 35cm x D

15.5cm Quantity: 1



### **OVAL BUBBLE VASE**

Size: H 47cm x Dia 35cm

Quantity: 1



### **HURRICANE VASE**

Large

Size: H 31cm x Dia 18cm

Quantity: 5

Medium

Size: H 28cm x Dia 17cm

Quantity: 10



### **FOOTED BOWL**

Size: H 20cm x Dia 28cm



### **GLOBE VASE**

Large

Size: H 30cm x Dia

30cm

Quantity: 3

Medium

Size: H 21cm x Dia

21cm

Quantity: 6

Small

Size: H 16cm x Dia

16cm

Quantity: 10

X-Small

Size: H 10cm x Dia

11cm

Quantity: 20

Mini

Size: H 8cm x Dia

10cm

Quantity: 12



#### **CUBE VASE**

Large

Size: H 16cm x W

16cm

Quantity: 6

Medium

Size: H 14cm x W

14cm

Quantity: 10

Small

Size: H 12cm x W

12cm

Quantity: 5

X-Small

Size: H 7cm x W

7cm



### **FOOTED STAND**

Size: H 16cm x Dia 20cm

Quantity: 5



### JAM JARS

Size: H 10cm x Dia 7cm

Quantity: 20+



### **TEST TUBE BUD VASE**

Size: H 19cm x Dia 4cm

Quantity: 35



## RECTANGULAR BUD VASE

Size: H 10cm x W 5cm



#### **CYLINDER VASE**

X-Large

Size: H 60cm x Dia 15-20cm

Quantity: 6

Large

Size: H 50cm x Dia 10-15cm

Quantity: 6

Medium

Size: H 30cm x Dia 9-12cm

Quantity: 14

Small

Size: H 20cm x Dia 10cm

Quantity: 9

X-Small

Size: H 15cm x Dia 8cm

Quantity: 30



### **TANK VASE: GREEN**

Size: H 40cm x W 15cm

Quantity: 3



### **LOW CYLINDER VASE**

Size: H 10cm x Dia 20cm



### **WAISTED VASE: BLACK**

Size: H 14cm x Dia 14cm

Quantity: 3



# TALL FLUTED VASE: BLACK

Size: H 40cm x Dia

10.5cm

Quantity: 5



#### **URN: BLACK**

Large

Size: H 60cm x Dia 36cm

Quantity: 2

Medium

Size: H 34.5cm x Dia 25cm

Qua