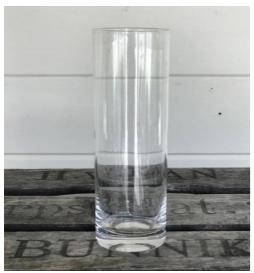

#### **CYLINDER VASE**

X-Large

Size: H 60cm x Dia 15-20cm

Quantity: 6

Large

Size: H 50cm x Dia 10-15cm

Quantity: 6

Medium

Size: H 30cm x Dia 9-12cm

Quantity: 14

Small

Size: H 20cm x Dia 10cm

Quantity: 9

X-Small

Size: H 15cm x Dia 8cm

Quantity: 30