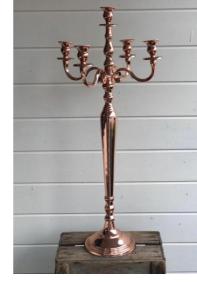

11cm

Quantity: 5



#### **SILVER FLUTED VASE**

Size: H 11cm x Dia 14cm



### **SILVER GLOBE VASE**

Size: H 8cm x Dia 9cm

Quantity: 10



### **BRONZE GLOBE VASE**

Size: H 8cm x Dia 9cm

Quantity: 6



### **SILVER VOTIVE BUD VASE**

Size: H 6cm x Dia 5cm

Quantity: 30



### **GOLD VOTIVE BUD VASE**

Size: H 6cm x Dia 5cm

Quantity: 50+



### MIRRORED CUBE VASE

Size: H 15cm x W 15cm

Quantity: 9



### **SMOKED MIRRORED CUBE VASE: GREY**

Large

Size: H 22cm x W 22cm

Quantity: 1

Medium

Size: H 15cm x W 15cm



### **COPPER CUBE VASE**

Size: H 15cm x W 15cm

Quantity: 2



#### **GOLD HURRICANE VASE**

Small

Size: H 15cm x Dia 10cm

Quantity: 8

X-Small

Size: H 9cm x Dia 7.5cm

CANDELABRAS & METALWARE





# SILVER CANDELABRA: FIVE-ARM

Size: H 95cm x Dia 47cm

Quantity: 7



# ROSE GOLD CANDELABRA: FIVE-ARM

Size: H 80cm x Dia 35cm

Quantity: 4



#### **SILVER MARTINI VASE**

Size: H 70cm x Dia 41cm

Quantity: 7



### **MILK CHURN**

Size: H 61cm x W 31cm



### **GOLD FLUTED URN**

Size: H 48cm x Dia 30cm Quantity: 3



### **GOLD FOOTED BOWL**

Size: H 22cm x Dia

32cm

Quantity: 1



### **GOLD AND GLASS LANTERN**

Size: H 40cm x W 15cm x D 15cm

STONEWARE & CERAMICS





**FLUTED STONE URN** 

Size: H 54cm x Dia 40cm

Quantity: 4



## WHITE CERAMIC BOWL

Size: H 11.5cm x

Dia 13cm Quantity: 5

WOOD & RUSTIC





#### **WOODEN CRATE**

Size: L 58cm x W 39cm

x H 28cm Quantity: 6



### **BIRCH BARK POT**

Size: H 9cm x Dia 10cm

Quantity: 38



### **BIRCH BARK DISC**

Size: Depth 3cm x Dia 23-26cm Quantity: 10



#### **WOODEN HOOP**

Large

Size: Dia