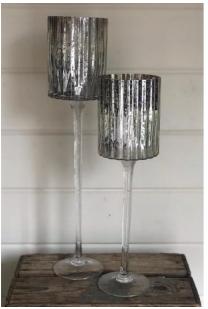

#### **SILVER GOBLET VASE**

Large

Size: H 50cm x Dia 11cm

Quantity: 3

Medium

Size: H 40cm x Dia 11cm

Quantity: 5

#### **SILVER GOBLET**

Large

Size: H 50cm x Dia 11cm

Quantity: 3

Medium

Size: H 40cm x Dia 11cm

Quantity: 5