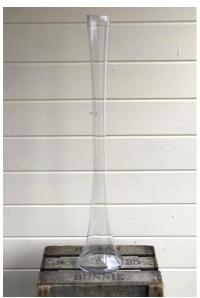

PROP HIRE FOR WEDDINGS AND EVENTS

We have been fortunate enough to create floral arrangements for hundreds of beautiful weddings and events over the years. As each event is as unique as its commissioner, we have acquired a large collection of props and display items to suit many different tastes and styles.

Stored safely in our off-site workshop are sparkling tea-light votives, candelabras, urns and glassware in all shapes and sizes.

Our wide range of carefully curated props is listed below. Each item is available to hire for your event, even, in some cases, without flower. Should you be looking for something that is not listed, do let us know as we may be able to help you source it.

Please see the final page for full terms and conditions of hire.

**GLASSWARE** 







### **TALL HOURGLASS VASE**

Size: H 80cm x Dia 25cm

Quantity: 4



### **TALL LILY VASE**

Size: H 80cm x Dia 15cm

(base)

Quantity: 9



### **TALL FLUTED VASE**

Size: H 80cm x Dia 10cm

Quantity: 10

### **TALL TAPER VASE**

Size: H 60cm x Dia 10cm



### **RECTANGULAR TANK VASE**

Size: H 55cm x W 35cm x D

15.5cm Quantity: 1



### **OVAL BUBBLE VASE**

Size: H 47cm x Dia 35cm

Quantity: 1



### **HURRICANE VASE**

Large

Size: H 31cm x Dia 18cm

Quantity: 5

Medium

Size: H 28cm x Dia 17cm

Quantity: 10



### **FOOTED BOWL**

Size: H 20cm x Dia 28cm



### **GLOBE VASE**

Large

Size: H 30cm x Dia

30cm

Quantity: 3

Medium

Size: H 21cm x Dia

21cm

Quantity: 6

Small

Size: H 16cm x Dia

16cm

Quantity: 10

X-Small

Size: H 10cm x Dia

11cm

Quantity: 20

Mini

Size: H 8cm x