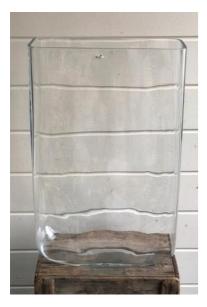

of props and display items to suit many different tastes and styles.

Stored safely in our off-site workshop are sparkling tea-light votives, candelabras, urns and glassware in all shapes and sizes.

Our wide range of carefully curated props is listed below. Each item is available to hire for your event, even, in some cases, without flower. Should you be looking for something that is not listed, do let us know as we may be able to help you source it.

Please see the final page for full terms and conditions of hire.

**GLASSWARE** 







### **TALL HOURGLASS VASE**

Size: H 80cm x Dia 25cm

Quantity: 4



### **TALL LILY VASE**

Size: H 80cm x Dia 15cm

(base)

Quantity: 9



### **TALL FLUTED VASE**

Size: H 80cm x Dia 10cm

Quantity: 10

### **TALL TAPER VASE**

Size: H 60cm x Dia 10cm



### **RECTANGULAR TANK VASE**

Size: H 55cm x W 35cm x D

15.5cm Quantity: 1



### **OVAL BUBBLE VASE**

Size: H 47cm x Dia 35cm

Quantity: 1



### **HURRICANE VASE**

Large

Size: H 31cm x Dia 18cm

Quantity: 5

Medium

Size: H 28cm x Dia 17cm

Quantity: 10



### **FOOTED BOWL**

Size: H 20cm x Dia 28cm



### **GLOBE VASE**

Large

Size: H 30cm x Dia

30cm

Quantity: 3

Medium

Size: H 21cm x Dia

21cm

Quantity: 6

Small

Size: H 16cm x Dia

16cm

Quantity: 10

X-Small

Size: H 10cm x Dia

11cm

Quantity: 20

Mini

Size: H 8cm x Dia

10cm

Quantity: 12



#### **CUBE VASE**

Large

Size: H 16cm x W

16cm

Quantity: 6

Medium

Size: H 14cm x W

14cm

Quantity: 10

Small

Size: H 12cm x W

12cm

Quantity: 5

X-Small

Size: H 7cm x W

7cm



### **FOOTED STAND**

Size: H 16cm x Dia 20