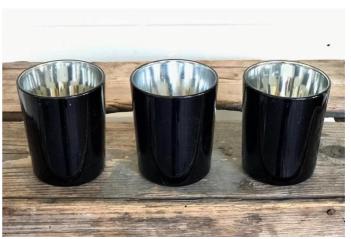

# **BLACK METAL PEDESTAL**

Size: Adjustable up to H

99cm



# SMOKED MIRRORED PLINTH: GREY

Large

Size: H 40cm x W 40cm

Quantity: 3

Medium

Size: H 18cm x W 18cm

Quantity: 6



### MIRRORED PLATE

Large

Size: Diameter 30cm

Quantity: 20

Medium

Size: Diameter 25cm

CANDLE HOLDERS & TEA LIGHTS







# GLASS PILLAR CANDLE HOLDER

Size: H 13cm x Dia

9cm

Quantity: 6





## GLASS TAPER CANDLE HOLDER

Size: H 6cm x Dia 4cm

Quantity: 10



### **GLASS VOTIVE**

Size: H 6cm x Dia 7cm

Quantity: 50



### **STRAIGHT-SIDE GLASS VOTIVE**

Size: H 7cm x Dia 5cm



## PRESSED GLASS HANGING VOTIVE

Size: H 7cm x Dia

6cm

Quantity: 10



# FROSTED GLASS VOTIVE

Size: H 7cm x Dia

5cm

Quantity: 25



## SILVER OR GOLD VOTIVE BUD VASE

Size: H 6cm x Dia

5cm

Quantity: Silver: 30 Gold: 50+



# BLACK GLASS VOTIVE

Size: H 7cm x Dia

5cm



#### **SILVER GOBLET**

Large

Size: H 50cm x Dia 11cm

Quantity: 3

Medium

Size: H 40cm x Dia 11cm

Quantity: 5



#### **GLASS GOBLET**

Size: H 50cm x Dia 10cm

Quantity: 2



#### **CYLINDER VOTIVE**

Medium

Size: H 30cm x Dia 9-12cm

Quantity: 14

Small

Size: H 20cm x Dia 10cm

Quantity: 9

X-Small

Size: H 15cm x Dia 8cm

Quantity: 30



#### **HURRICANE LANTERN**

Large

Size: H 31cm x Dia 18cm

Quantity: 5

Medium

Size: H 28cm x Dia 17cm

MISCELLANEOUS





### **IVORY WIRE HEART**

Size: H 55cm Quantity: 1



### WHITE WIRE HEART

Size: H 47cm Quantity: 1

### **TERMS & CONDITIONS OF HIRE**

All props remain the property of Stems.

Hire of existing props is complementary when provided with flowers. A hire fee may be charged sho