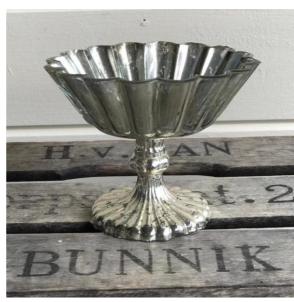

ty: 2

Medium

Size: H 34.5cm x Dia 25cm

Quantity: 2

Small

Size: H 23.5cm x Dia 16cm

Quantity: 3



### **GLOBE VASE: BLACK**

Large

Size: H 26cm x Dia 26cm

Quantity: 2

Medium

Size: H 21cm x Dia 21cm

**CRYSTAL & PRESSED GLASSWARE** 





## VINTAGE CRYSTAL ROSE BOWLS

Size: Various Quantity: 5



# VINTAGE CRYSTAL BUD VASES

Size: Various Quantity: Many



### PRESSED GLASS VASES

Size: H 10cm x Dia 10.5cm

Quantity: 3



## PRESSED GLASS HANGING VOTIVES

Size: H 7cm x Dia 6cm

MERCURY / SILVERED / MIRRORED GLASSWARE





### **ANTIQUED METALLIC BOWL**

Size: H 10cm x Dia 14.5cm

Quantity: 8



# SILVER MERCURY GLASS VASE

Size: H 11cm x Dia 11cm

Quantity: 3



#### **SILVER GOBLET VASE**

Large

Size: H 50cm x Dia 11cm

Quantity: 3

Medium

Size: H 40cm x Dia 11cm

Quantity: 5



#### **SILVER FLUTED VASE**

Size: H 11cm x Dia 14cm



### **SILVER GLOBE VASE**

Size: H 8cm x Dia 9cm

Quantity: 10



### **BRONZE GLOBE VASE**

Size: H 8cm x Dia 9cm

Quantity: 6



### **SILVER VOTIVE BUD VASE**

Size: H 6cm x Dia 5cm

Quantity: 30



### **GOLD VOTIVE BUD VASE**

Size: H 6cm x Dia 5cm

Quantity: 50+



### MIRRORED CUBE VASE

Size: H 15cm x W 15cm

Quantity: 9



### **SMOKED MIRRORED CUBE VASE: GREY**

Large

Size: H 22cm x W 22cm

Quantity: 1

Medium

Size: H 15cm x W 15cm



### **COPPER CUBE VASE**

Size: H 15cm x W 15cm

Quantity: 2



#### **GOLD HURRICANE VASE**

Small

Size: H 15cm x Dia 10cm

Quantity: 8

X-Small

Size: H 9cm x Dia 7.5cm

CANDELABRAS & METALWARE





# SILVER CANDELABRA: FIVE-ARM

Size: H 95cm x Dia 47cm

Quantity: 7



# ROSE GOLD CANDEL