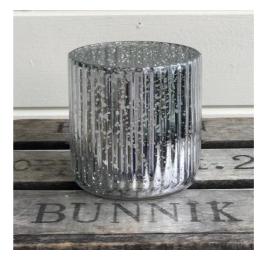

AISTED VASE: BLACK**

Size: H 14cm x Dia 14cm

Quantity: 3



# TALL FLUTED VASE: BLACK

Size: H 40cm x Dia

10.5cm

Quantity: 5



#### **URN: BLACK**

Large

Size: H 60cm x Dia 36cm

Quantity: 2

Medium

Size: H 34.5cm x Dia 25cm

Quantity: 2

Small

Size: H 23.5cm x Dia 16cm

Quantity: 3



### **GLOBE VASE: BLACK**

Large

Size: H 26cm x Dia 26cm

Quantity: 2

Medium

Size: H 21cm x Dia 21cm

**CRYSTAL & PRESSED GLASSWARE** 





## VINTAGE CRYSTAL ROSE BOWLS

Size: Various Quantity: 5



# VINTAGE CRYSTAL BUD VASES

Size: Various Quantity: Many



### PRESSED GLASS VASES

Size: H 10cm x Dia 10.5cm

Quantity: 3



## PRESSED GLASS HANGING VOTIVES

Size: H 7cm x Dia 6cm

MERCURY / SILVERED / MIRRORED GLASSWARE





### **ANTIQUED METALLIC BOWL**

Size: H 10cm x Dia 14.5cm

Quantity: 8



# SILVER MERCURY GLASS VASE

Size: H 11cm x Dia 11cm

Quantity: 3



#### **SILVER GOBLET VASE**

Large

Size: H 50cm x Dia 11cm

Quantity: 3

Medium

Size: H 40cm x Dia 11cm

Quantity: 5



#### **SILVER FLUTED VASE**

Size: H 11cm x Dia 14cm



### **SILVER GLOBE VASE**

Size: H 8cm x Dia 9cm

Quantity: 10



### **BRONZE GLOBE VASE**

Size: H 8cm x Dia 9cm

Quantity: 6



### **SILVER VOTIVE BUD VASE**

Size: H 6cm x Dia 5cm

Quantity: 30



### **GOLD VOTIVE BUD VASE**

Size: H 6cm x Dia 5cm

Quantity: 50+



### MIRRORED CUBE VASE

Size: H 15cm x W 15cm

Quantity: 9



### **SMOKED MIRRORED CUBE VASE: GREY**

Large

Size: H 22cm x W 22cm

Quantity: 1

Medium

Size: H 15cm x W 15cm



### **COPPER CUBE VASE**

Size: H 15cm x W 15cm

Quantity: 2



#### **GOLD HURRICANE VASE**

Small