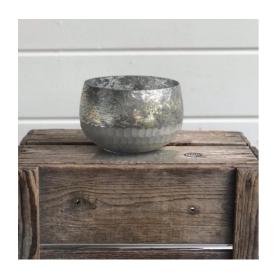

antity: 3



### **LOW CYLINDER VASE**

Size: H 10cm x Dia 20cm



### **WAISTED VASE: BLACK**

Size: H 14cm x Dia 14cm

Quantity: 3



# TALL FLUTED VASE: BLACK

Size: H 40cm x Dia

10.5cm

Quantity: 5



#### **URN: BLACK**

Large

Size: H 60cm x Dia 36cm

Quantity: 2

Medium

Size: H 34.5cm x Dia 25cm

Quantity: 2

Small

Size: H 23.5cm x Dia 16cm

Quantity: 3



### **GLOBE VASE: BLACK**

Large

Size: H 26cm x Dia 26cm

Quantity: 2

Medium

Size: H 21cm x Dia 21cm

**CRYSTAL & PRESSED GLASSWARE** 





## VINTAGE CRYSTAL ROSE BOWLS

Size: Various Quantity: 5



# VINTAGE CRYSTAL BUD VASES

Size: Various Quantity: Many



### PRESSED GLASS VASES

Size: H 10cm x Dia 10.5cm

Quantity: 3



## PRESSED GLASS HANGING VOTIVES

Size: H 7cm x Dia 6cm

MERCURY / SILVERED / MIRRORED GLASSWARE





### **ANTIQUED METALLIC BOWL**

Size: H 10cm x Dia 14.5cm

Quantity: 8



# SILVER MERCURY GLASS VASE

Size: H 11cm x Dia 11cm

Quantity: 3



#### **SILVER GOBLET VASE**

Large

Size: H 50cm x Dia 11cm

Quantity: 3

Medium

Size: H 40cm x Dia 11cm

Quantity: 5



#### **SILVER FLUTED VASE**

Size: H 11cm x Dia 14cm



### **SILVER GLOBE VASE**

Size: H 8cm x Dia 9cm

Quantity: 10



### **BRONZE GLOBE VASE**

Size: H 8cm x Dia 9cm

Quantity: 6



### **SILVER VOTIVE BUD VASE**

Size: H 6cm x Dia 5cm

Quantity: 30



### **GOLD VOTIVE BUD VASE**

Size: H 6cm x Dia 5cm

Quantity: 50+



### MIRRORED CUBE VASE

Size: H 15cm x W 15cm

Quantity: 9



### **SMOKED MIRRORED CUBE VASE: GREY**

Large

Size: H 22cm x W 22cm

Quantity: 1

Medium

Size: H 15cm x W 15cm



### **COPPER CUBE VASE**