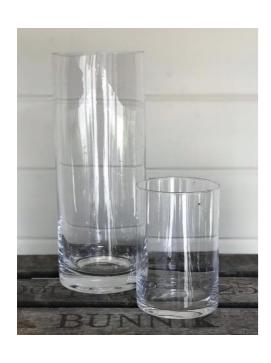

#### **CYLINDER VASE**

X-Large

Size: H 60cm x Dia 15-20cm

Quantity: 6

Large

Size: H 50cm x Dia 10-15cm

Quantity: 6

Medium

Size: H 30cm x Dia 9-12cm

Quantity: 14

Small

Size: H 20cm x Dia 10cm

Quantity: 9

X-Small

Size: H 15cm x Dia 8cm

Quantity: 30

### **LOW CYLINDER VASE**

Size: H 10cm x Dia 20cm