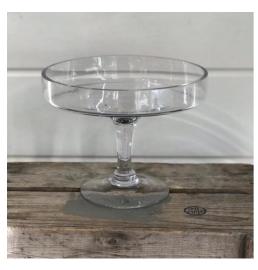

*TALL TAPER VASE**

Size: H 60cm x Dia 10cm



### **RECTANGULAR TANK VASE**

Size: H 55cm x W 35cm x D

15.5cm Quantity: 1



### **OVAL BUBBLE VASE**

Size: H 47cm x Dia 35cm

Quantity: 1



### **HURRICANE VASE**

Large

Size: H 31cm x Dia 18cm

Quantity: 5

Medium

Size: H 28cm x Dia 17cm

Quantity: 10



### **FOOTED BOWL**

Size: H 20cm x Dia 28cm



### **GLOBE VASE**

Large

Size: H 30cm x Dia

30cm

Quantity: 3

Medium

Size: H 21cm x Dia

21cm

Quantity: 6

Small

Size: H 16cm x Dia

16cm

Quantity: 10

X-Small

Size: H 10cm x Dia

11cm

Quantity: 20

Mini

Size: H 8cm x Dia

10cm

Quantity: 12



#### **CUBE VASE**

Large

Size: H 16cm x W

16cm

Quantity: 6

Medium

Size: H 14cm x W

14cm

Quantity: 10

Small

Size: H 12cm x W

12cm

Quantity: 5

X-Small

Size: H 7cm x W

7cm



### **FOOTED STAND**

Size: H 16cm x Dia 20cm

Quantity: 5



### JAM JARS

Size: H 10cm x Dia 7cm

Quantity: 20+



### **TEST TUBE BUD VASE**

Size: H 19cm x Dia 4cm

Quantity: 35



## RECTANGULAR BUD VASE

Size: H 10cm x W 5cm



#### **CYLINDER VASE**

X-Large

Size: H 60cm x Dia 15-20cm

Quantity: 6

Large

Size: H 50cm x Dia 10-15cm

Quantity: 6

Medium

Size: H 30cm x Dia 9-12cm

Quantity: 14

Small

Size: H 20cm x Dia 10cm

Quantity: 9

X-Small

Size: H 15cm x Dia 8cm

Quantity: 30



### **TANK VASE: GREEN**

Size: H 40cm x W 15cm

Quantity: 3



### **LOW CYLINDER VASE**

Size: H 10cm x Dia 20cm



### **WAISTED VASE: BLACK**

Size: H 14cm x Dia 14cm

Quantity: 3



# TALL FLUTED VASE: BLACK

Size: H 40cm x Dia

10.5cm

Quantity: 5



#### **URN: BLACK**

Large

Size: H 60cm x