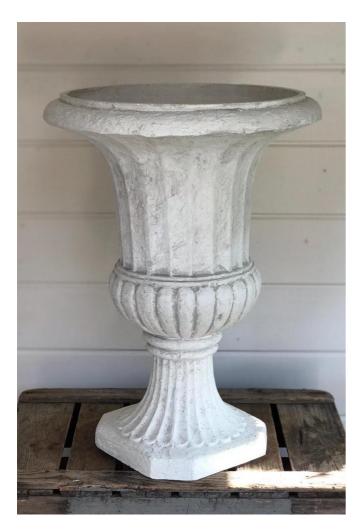

### **GOLD AND GLASS LANTERN**

Size: H 40cm x W 15cm x D 15cm

STONEWARE & CERAMICS

**FLUTED STONE URN** 

Size: H 54cm x Dia 40cm

Quantity: 4