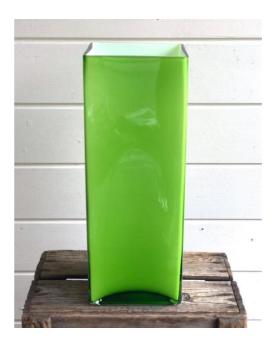

16cm

Quantity: 10

X-Small

Size: H 10cm x Dia

11cm

Quantity: 20

Mini

Size: H 8cm x Dia

10cm

Quantity: 12



#### **CUBE VASE**

Large

Size: H 16cm x W

16cm

Quantity: 6

Medium

Size: H 14cm x W

14cm

Quantity: 10

Small

Size: H 12cm x W

12cm

Quantity: 5

X-Small

Size: H 7cm x W

7cm



### **FOOTED STAND**

Size: H 16cm x Dia 20cm

Quantity: 5



### JAM JARS

Size: H 10cm x Dia 7cm

Quantity: 20+



### **TEST TUBE BUD VASE**

Size: H 19cm x Dia 4cm

Quantity: 35



## RECTANGULAR BUD VASE

Size: H 10cm x W 5cm



#### **CYLINDER VASE**

X-Large

Size: H 60cm x Dia 15-20cm

Quantity: 6

Large

Size: H 50cm x Dia 10-15cm

Quantity: 6

Medium

Size: H 30cm x Dia 9-12cm

Quantity: 14

Small

Size: H 20cm x Dia 10cm

Quantity: 9

X-Small

Size: H 15cm x Dia 8cm

Quantity: 30



### **TANK VASE: GREEN**

Size: H 40cm x W 15cm

Quantity: 3



### **LOW CYLINDER VASE**

Size: H 10cm x Dia 20cm



### **WAISTED VASE: BLACK**

Size: H 14cm x Dia 14cm

Quantity: 3



# TALL FLUTED VASE: BLACK

Size: H 40cm x Dia

10.5cm

Quantity: 5



#### **URN: BLACK**

Large

Size: H 60cm x Dia 36cm

Quantity: 2

Medium

Size: H 34.5cm x Dia 25cm

Quantity: 2

Small

Size: H 23.5cm x Dia 16cm

Quantity: 3



### **GLOBE VASE: BLACK**

Large

Size: H 26cm x Dia 26cm

Quantity: 2

Medium

Size: H 21cm x Dia 21cm

**CRYSTAL & PRESSED GLASSWARE** 





## VINTAGE CRYSTAL ROSE BOWLS

Size: Various Quantity: 5



# VINTAGE CRYSTAL BUD VASES

Size: Various Quantity: Many



### PRESSED GLASS VASES

Size: H 10cm x Dia 10.5cm

Quantity: 3



## PRESSED GLASS HANGING VOTIVES

Size: H 7cm x