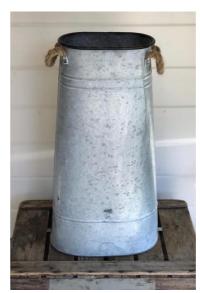

### **BRONZE GLOBE VASE**

Size: H 8cm x Dia 9cm

Quantity: 6



### **SILVER VOTIVE BUD VASE**

Size: H 6cm x Dia 5cm

Quantity: 30



### **GOLD VOTIVE BUD VASE**

Size: H 6cm x Dia 5cm

Quantity: 50+



### MIRRORED CUBE VASE

Size: H 15cm x W 15cm

Quantity: 9



### **SMOKED MIRRORED CUBE VASE: GREY**

Large

Size: H 22cm x W 22cm

Quantity: 1

Medium

Size: H 15cm x W 15cm



### **COPPER CUBE VASE**

Size: H 15cm x W 15cm

Quantity: 2



#### **GOLD HURRICANE VASE**

Small

Size: H 15cm x Dia 10cm

Quantity: 8

X-Small

Size: H 9cm x Dia 7.5cm

CANDELABRAS & METALWARE





# SILVER CANDELABRA: FIVE-ARM

Size: H 95cm x Dia 47cm

Quantity: 7



# ROSE GOLD CANDELABRA: FIVE-ARM

Size: H 80cm x Dia 35cm

Quantity: 4



#### **SILVER MARTINI VASE**

Size: H 70cm x Dia 41cm

Quantity: 7



### **MILK CHURN**

Size: H 61cm x W 31cm



### **GOLD FLUTED URN**

Size: H 48cm x Dia 30cm Quantity: 3



### **GOLD FOOTED BOWL**

Size: H 22cm x Dia

32cm

Quantity: 1



### **GOLD AND GLASS LANTERN**

Size: H 40cm x W 15cm x D 15cm

STONEWARE & CERAMICS





**FLUTED STONE URN** 

Size: H 54cm x Dia 40cm

Quantity: 4



## WHITE CERAMIC BOWL

Size: H 11.5cm x

Dia 13cm Quantity: 5

WOOD & RUSTIC





#### **WOODEN CRATE**

Size: L 58cm x W 39cm

x H 28cm Quantity: 6



### **BIRCH BARK POT**

Size: H 9cm x Dia 10cm

Quantity: 38



### **BIRCH BARK DISC**

Size: Depth 3cm x Dia 23-26cm Quantity: 10



#### **WOODEN HOOP**

Large

Size: Dia 70cm Quantity: 1

Medium

Size: Dia 55cm Quantity: 1

Small

Size: Dia 35cm Quantity: 1

PLINTHS & PEDESTALS





# WHITE WOODEN PEDESTAL

Tall