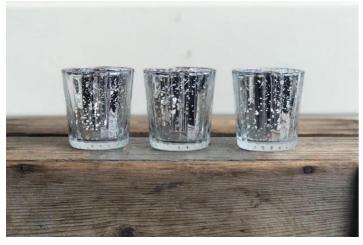

### **ANTIQUED METALLIC BOWL**

Size: H 10cm x Dia 14.5cm

Quantity: 8

# SILVER MERCURY GLASS VASE

Size: H 11cm x Dia 11cm

Quantity: 3