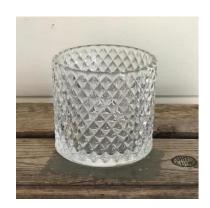

### PRESSED GLASS VASES

Size: H 10cm x Dia 10.5cm

Quantity: 3

## PRESSED GLASS HANGING VOTIVES

Size: H 7cm x Dia 6cm

MERCURY / SILVERED / MIRRORED GLASSWARE