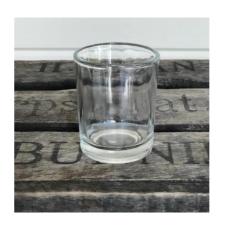

55cm Quantity: 1

Small

Size: Dia 35cm Quantity: 1

PLINTHS & PEDESTALS





# WHITE WOODEN PEDESTAL

Tall

Size: H 80cm x W 35cm x L

35cm

Quantity: 2

Short

Size: H 55cm x W 35cm x L

35cm

Quantity: 2



### **SILVER METAL PEDESTAL**

Size: Adjustable up to H

109cm

Quantity: 2



### **BLACK METAL PEDESTAL**

Size: Adjustable up to H

99cm



# SMOKED MIRRORED PLINTH: GREY

Large

Size: H 40cm x W 40cm

Quantity: 3

Medium

Size: H 18cm x W 18cm

Quantity: 6



### MIRRORED PLATE

Large

Size: Diameter 30cm

Quantity: 20

Medium

Size: Diameter 25cm

CANDLE HOLDERS & TEA LIGHTS







# GLASS PILLAR CANDLE HOLDER

Size: H 13cm x Dia

9cm

Quantity: 6





## GLASS TAPER CANDLE HOLDER

Size: H 6cm x Dia 4cm

Quantity: 10



### **GLASS VOTIVE**

Size: H 6cm x Dia 7cm

Quantity: 50



### **STRAIGHT-SIDE GLASS VOTIVE**

Size: H 7cm x Dia 5cm



## PRESSED GLASS HANGING VOTIVE

Size: H 7cm x Dia

6cm

Quantity: 10



# FROSTED GLASS VOTIVE

Size: H 7cm x Dia

5cm

Quantity: 25



## SILVER OR GOLD VOTIVE BUD VASE

Size: H 6cm x Dia

5cm

Quantity: Silver: 30 Gold: 50+



# BLACK GLASS VOTIVE

Size: H 7cm x Dia

5cm



#### **SILVER GOBLET**

Large

Size: H 50cm x Dia 11cm

Quantity: 3

Medium

Size: H 40cm x Dia 11cm

Quantity: 5



#### **GLASS GOBLET**

Size: H 50cm x Dia 10cm

Quantity: 2



#### **CYLINDER VOTIVE**

Medium

Size: H 30cm x Dia 9-12cm

Quantity: 14

Small

Size: H 20cm x Dia 10cm

Quantity: 9

X-Small

Size: H 15cm x Dia 8cm

Quantity: 30



#### **HURRICANE LANTERN**

Large

Size: H 31cm x Dia 18cm

Quantity: 5

Medium

Size: H 28cm x Dia 17cm

MISC