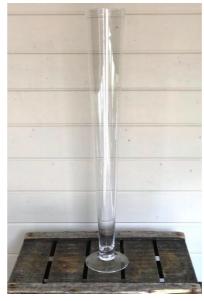

unate enough to create floral arrangements for hundreds of beautiful weddings and events over the years. As each event is as unique as its commissioner, we have acquired a large collection of props and display items to suit many different tastes and styles.

Stored safely in our off-site workshop are sparkling tea-light votives, candelabras, urns and glassware in all shapes and sizes.

Our wide range of carefully curated props is listed below. Each item is available to hire for your event, even, in some cases, without flower. Should you be looking for something that is not listed, do let us know as we may be able to help you source it.

Please see the final page for full terms and conditions of hire.

**GLASSWARE** 







### **TALL HOURGLASS VASE**

Size: H 80cm x Dia 25cm

Quantity: 4



### **TALL LILY VASE**

Size: H 80cm x Dia 15cm

(base)

Quantity: 9



### **TALL FLUTED VASE**

Size: H 80cm x Dia 10cm

Quantity: 10

### **TALL TAPER VASE**

Size: H 60cm x Dia 10cm



### **RECTANGULAR TANK VASE**

Size: H 55cm x W 35cm x D

15.5cm Quantity: 1



### **OVAL BUBBLE VASE**

Size: H 47cm x Dia 35cm

Quantity: 1



### **HURRICANE VASE**

Large

Size: H 31cm x Dia 18cm

Quantity: 5

Medium

Size: H 28cm x Dia 17cm

Quantity: 10



### **FOOTED BOWL**

Size: H 20cm x Dia 28cm



### **GLOBE VASE**

Large

Size: H 30cm x Dia

30cm

Quantity: 3

Medium

Size: H 21cm x Dia

21cm

Quantity: 6

Small

Size: H 16cm x Dia

16cm

Quantity: 10

X-Small

Size: H 10cm x Dia

11cm

Quantity: 20

Mini

Size: H 8cm x Dia

10cm

Quantity: 12



#### **CUBE VASE**

Large

Size: H 16cm x