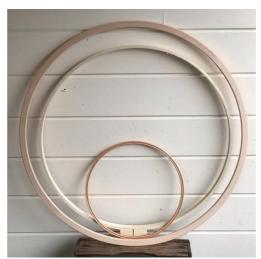

#### **WOODEN HOOP**

Large

Size: Dia 70cm Quantity: 1

Medium

Size: Dia 55cm Quantity: 1

Small

Size: Dia 35cm Quantity: 1

PLINTHS & PEDESTALS