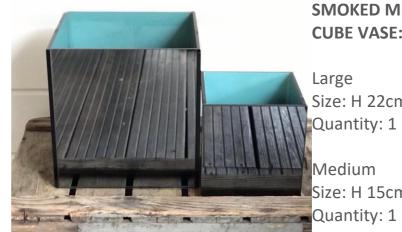

### **SMOKED MIRRORED CUBE VASE: GREY**

Large

Size: H 22cm x W 22cm

Quantity: 1

Medium

Size: H 15cm x W 15cm