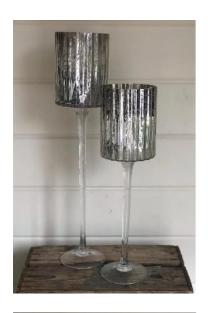

#### **SILVER GOBLET VASE**

Large

Size: H 50cm x Dia 11cm

Quantity: 3

Medium

Size: H 40cm x Dia 11cm

Quantity: 5

#### **SILVER GOBLET**

Large

Size: H 50cm x Dia 11cm

Quantity: 3

Medium

Size: H 40cm x Dia 11cm

Quantity: 5