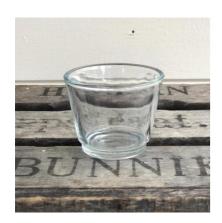

HOOP**

Large

Size: Dia 70cm Quantity: 1

Medium

Size: Dia 55cm Quantity: 1

Small

Size: Dia 35cm Quantity: 1

PLINTHS & PEDESTALS





# WHITE WOODEN PEDESTAL

Tall

Size: H 80cm x W 35cm x L

35cm

Quantity: 2

Short

Size: H 55cm x W 35cm x L

35cm

Quantity: 2



### **SILVER METAL PEDESTAL**

Size: Adjustable up to H

109cm

Quantity: 2



### **BLACK METAL PEDESTAL**

Size: Adjustable up to H

99cm



# SMOKED MIRRORED PLINTH: GREY

Large

Size: H 40cm x W 40cm

Quantity: 3

Medium

Size: H 18cm x W 18cm

Quantity: 6



### MIRRORED PLATE

Large

Size: Diameter 30cm

Quantity: 20

Medium

Size: Diameter 25cm

CANDLE HOLDERS & TEA LIGHTS







# GLASS PILLAR CANDLE HOLDER

Size: H 13cm x Dia

9cm

Quantity: 6





## GLASS TAPER CANDLE HOLDER

Size: H 6cm x Dia 4cm

Quantity: 10



### **GLASS VOTIVE**

Size: H 6cm x Dia 7cm

Quantity: 50



### **STRAIGHT-SIDE GLASS VOTIVE**

Size: H 7cm x Dia 5cm



## PRESSED GLASS HANGING VOTIVE

Size: H 7cm x Dia

6cm

Quantity: 10



# FROSTED GLASS VOTIVE

Size: H 7cm x Dia

5cm

Quantity: 25



## SILVER OR GOLD VOTIVE BUD VASE

Size: H 6cm x Dia

5cm

Quantity: Silver: 30 Gold: 50+



# BLACK GLASS VOTIVE

Size: H 7cm x Dia

5cm



#### **SILVER GOBLET**

Large

Size: H 50cm x Dia 11cm

Quantity: 3

Medium

Size: H 40cm x Dia 11cm

Quantity: 5



#### **GLASS GOBLET**

Size: H 50cm x Dia 10cm

Quantity: 2



#### **CYLINDER VOTIVE**

Medium

Size: H 30cm x Dia 9-12cm

Quantity: 14

Small

Size: H 20cm x Dia 10cm

Quantity: 9

X-Small

Size: H 15cm x Dia 8cm

Quantity: 30



#### **HURRICANE LANTERN**

Large

Size: H 31cm x