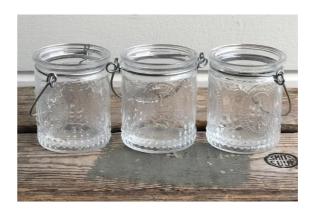

X-Small

Size: H 15cm x Dia 8cm

Quantity: 30



### **TANK VASE: GREEN**

Size: H 40cm x W 15cm

Quantity: 3



### **LOW CYLINDER VASE**

Size: H 10cm x Dia 20cm



### **WAISTED VASE: BLACK**

Size: H 14cm x Dia 14cm

Quantity: 3



# TALL FLUTED VASE: BLACK

Size: H 40cm x Dia

10.5cm

Quantity: 5



#### **URN: BLACK**

Large

Size: H 60cm x Dia 36cm

Quantity: 2

Medium

Size: H 34.5cm x Dia 25cm

Quantity: 2

Small

Size: H 23.5cm x Dia 16cm

Quantity: 3



### **GLOBE VASE: BLACK**

Large

Size: H 26cm x Dia 26cm

Quantity: 2

Medium

Size: H 21cm x Dia 21cm

**CRYSTAL & PRESSED GLASSWARE** 





## VINTAGE CRYSTAL ROSE BOWLS

Size: Various Quantity: 5



# VINTAGE CRYSTAL BUD VASES

Size: Various Quantity: Many



### PRESSED GLASS VASES

Size: H 10cm x Dia 10.5cm

Quantity: 3



## PRESSED GLASS HANGING VOTIVES

Size: H 7cm x Dia 6cm

MERCURY / SILVERED / MIRRORED GLASSWARE





### **ANTIQUED METALLIC BOWL**

Size: H 10cm x Dia 14.5cm

Quantity: 8



# SILVER MERCURY GLASS VASE

Size: H 11cm x Dia 11cm

Quantity: 3



#### **SILVER GOBLET VASE**

Large

Size: H 50cm x Dia 11cm

Quantity: 3

Medium

Size: H 40cm x Dia 11cm

Quantity: 5



#### **SILVER FLUTED VASE**

Size: H 11cm x Dia 14cm



### **SILVER GLOBE VASE**

Size: H 8cm x Dia 9cm

Quantity: 10



### **BRONZE GLOBE VASE**

Size: H 8cm x Dia 9cm

Quantity: 6



### **SILVER VOTIVE BUD VASE**

Size: H 6cm x Dia 5cm

Quantity: 30



### **GOLD VOTIVE BUD VASE**

Size: H 6cm x Dia 5cm

Quantity: 50+



### MIRRORED CUBE VASE

Size: H 15cm x W 15cm

Quantity: 9



### **SMOKED MIRRORED CUBE VASE: GREY**