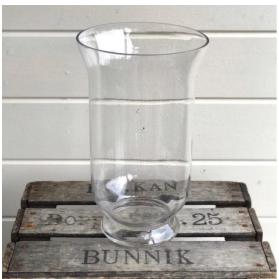

### **HURRICANE VASE**

Large

Size: H 31cm x Dia 18cm

Quantity: 5

Medium

Size: H 28cm x Dia 17cm

Quantity: 10