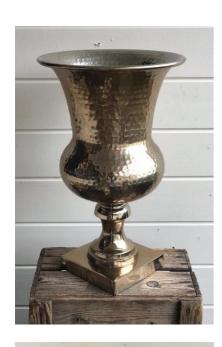

#### **URN: BLACK**

Large

Size: H 60cm x Dia 36cm

Quantity: 2

Medium

Size: H 34.5cm x Dia 25cm

Quantity: 2

Small