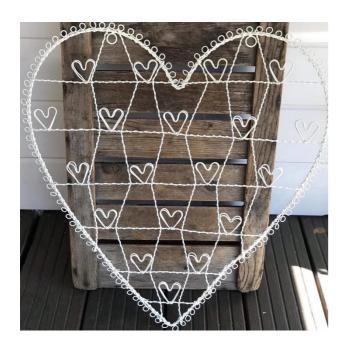

### **IVORY WIRE HEART**

Size: H 55cm Quantity: 1

### WHITE WIRE HEART

Size: H 47cm Quantity: 1