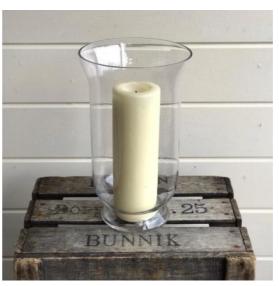

### **HURRICANE VASE**

Large

Size: H 31cm x Dia 18cm

Quantity: 5

Medium

Size: H 28cm x Dia 17cm

Quantity: 10

#### **HURRICANE LANTERN**

Large

Size: H 31cm x Dia 18cm

Quantity: 5

Medium

Size: H 28cm x Dia 17cm

MISCELLANEOUS