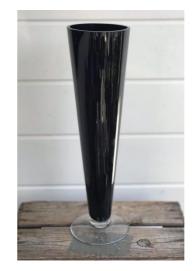

Size: H 14cm x W

14cm

Quantity: 10

Small

Size: H 12cm x W

12cm

Quantity: 5

X-Small

Size: H 7cm x W

7cm



### **FOOTED STAND**

Size: H 16cm x Dia 20cm

Quantity: 5



### JAM JARS

Size: H 10cm x Dia 7cm

Quantity: 20+



### **TEST TUBE BUD VASE**

Size: H 19cm x Dia 4cm

Quantity: 35



## RECTANGULAR BUD VASE

Size: H 10cm x W 5cm



#### **CYLINDER VASE**

X-Large

Size: H 60cm x Dia 15-20cm

Quantity: 6

Large

Size: H 50cm x Dia 10-15cm

Quantity: 6

Medium

Size: H 30cm x Dia 9-12cm

Quantity: 14

Small

Size: H 20cm x Dia 10cm

Quantity: 9

X-Small

Size: H 15cm x Dia 8cm

Quantity: 30



### **TANK VASE: GREEN**

Size: H 40cm x W 15cm

Quantity: 3



### **LOW CYLINDER VASE**

Size: H 10cm x Dia 20cm



### **WAISTED VASE: BLACK**

Size: H 14cm x Dia 14cm

Quantity: 3



# TALL FLUTED VASE: BLACK

Size: H 40cm x Dia

10.5cm

Quantity: 5



#### **URN: BLACK**

Large

Size: H 60cm x Dia 36cm

Quantity: 2

Medium

Size: H 34.5cm x Dia 25cm

Quantity: 2

Small

Size: H 23.5cm x Dia 16cm

Quantity: 3



### **GLOBE VASE: BLACK**

Large

Size: H 26cm x Dia 26cm

Quantity: 2

Medium

Size: H 21cm x Dia 21cm

**CRYSTAL & PRESSED GLASSWARE** 





## VINTAGE CRYSTAL ROSE BOWLS

Size: Various Quantity: 5



# VINTAGE CRYSTAL BUD VASES

Size: Various Quantity: Many



### PRESSED GLASS VASES

Size: H 10cm x Dia 10.5cm

Quantity: 3



## PRESSED GLASS HANGING VOTIVES

Size: H 7cm x Dia 6cm

MERCURY / SILVERED / MIRRORED GLASSWARE





### **ANTIQUED METALLIC BOWL**

Size: H 10cm x Dia 14.5cm

Quantity: 8



# SILVER MERCURY GLASS VASE

Size: H 11cm x Dia 11cm

Quan