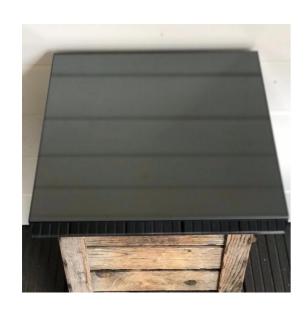

# SMOKED MIRRORED PLINTH: GREY

Large

Size: H 40cm x W 40cm

Quantity: 3

Medium

Size: H 18cm x W 18cm

Quantity: 6